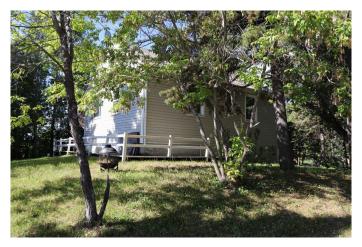

## \$155,000

4 Bedroom, 1.00 Bathroom, 766 sqft Residential on 0.33 Acres

NONE, Rural Parkland County, Alberta

House on full basement on a large lot in Seba beach.

Built in 1950

#### **Exterior**

Exterior Features Garden

Lot Description Rectangular Lot Roof Asphalt Shingle

Construction Vinyl Siding, Wood Siding

Foundation Poured Concrete