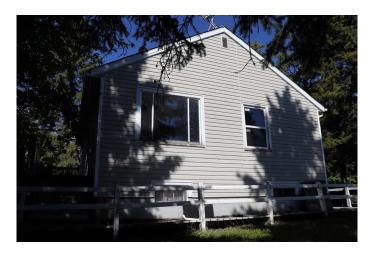

## \$155,000

4 Bedroom, 1.00 Bathroom, 766 sqft Residential on 0.33 Acres

NONE, Rural Parkland County, Alberta

House on full basement on a large lot in Seba beach.

Built in 1950

#### **Exterior**

Exterior Features Garden

Lot Description Rectangular Lot Roof Asphalt Shingle

Construction Vinyl Siding, Wood Siding

Foundation Poured Concrete