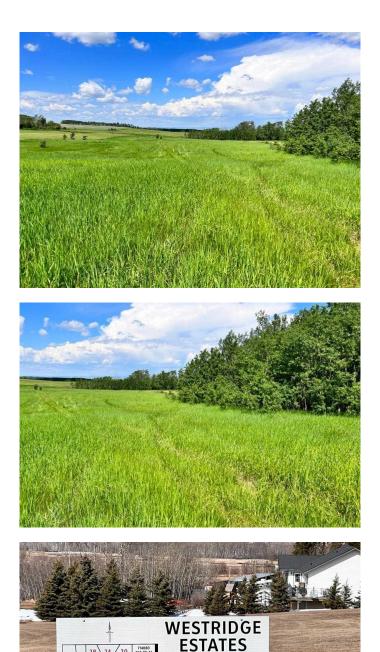

## \$166,600

0 Bedroom, 0.00 Bathroom, Land on 3.87 Acres

Westridge Estates., Rural Grande Prairie No. 1, County of, Alberta

BUILD YOUR DREAM HOME in this beautiful WESTRIDGE ESTATES location. Lot 36 in this very welcoming subdivision features 3.87 acres. Paved from GP into the subdivision, within 10 minutes of GP. Power and gas is next to the road. Enjoy a drive to view the property featuring open lot with mature trees to the eastside of the property. Restrictive covenants do apply. Zoned CR2 with the County of Grande Prairie. Call your realtor for more information!