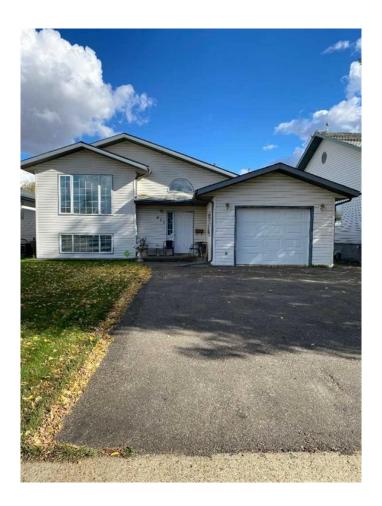

## \$315,000

4 Bedroom, 2.00 Bathroom, 1,016 sqft Residential on 0.03 Acres

NONE, Manning, Alberta

Here is a chance to purchase a modern well kept home in a nice quiet neighborhood! This 1997 1016 sq. ft. 4 bedroom 2 full bath home with full finished basement could be what you are looking for! Features include open concept kitchen/ Dining area, patio doors onto a large deck, with beautiful fenced back yard, full finished basement with 2 bedrooms and a full bath! Single attached heated garage & paved driveway! Close to Highschool and Hospital!

#### **Essential Information**

MLS® # A2171316 Price \$315,000

Bedrooms 4

Bathrooms 2.00

Full Baths 2

Square Footage 1,016 Acres 0.03

Year Built 1997

Type Residential

Sub-Type Detached

Style Bi-Level

Status Active