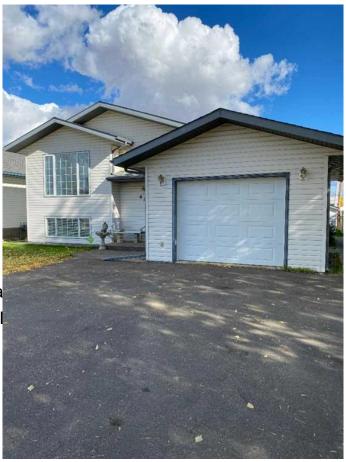

## \$315,000

4 Bedroom, 2.00 Bathroom, 1,016 sqft Residential on 0.03 Acres

NONE, Manning, Alberta

Here is a chance to purchase a modern well kept home in a nice quiet neighborhood! This 1997 1016 sq. ft. 4 bedroom 2 full bath home with full finished basement could be what you are looking for! Features include open concept kitchen/ Dining area, patio doors onto a large deck, with beautiful fenced back yard, full finished basement with 2 bedrooms and a full bath! Single attached heated garage & paved driveway! Close to Highschool and Hospital!

### **Amenities**

**Parking Spaces** 3

**Parking** Single Garage Attached