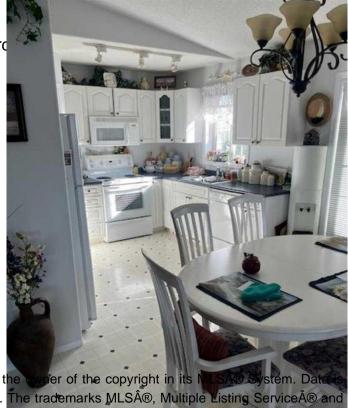

## \$315,000

4 Bedroom, 2.00 Bathroom, 1,016 sqft Residential on 0.03 Acres

NONE, Manning, Alberta

Here is a chance to purchase a modern well kept home in a nice quiet neighborhood! This 1997 1016 sq. ft. 4 bedroom 2 full bath home with full finished basement could be what you are looking for! Features include open concept kitchen/ Dining area, patio doors onto a large deck, with beautiful fenced back yard, full finished basement with 2 bedrooms and a full bath! Single attached heated garage & paved driveway! Close to Highschool and Hospital!

#### Interior

**Interior Features** Vinyl Windows, Pantry, Stora

**Appliances** Dishwasher, Microwave,

Conditioner, Range

Heating Forced Air, Natural Gas

Cooling Central Air

Has Basement Yes

Finished, Full **Basement** 