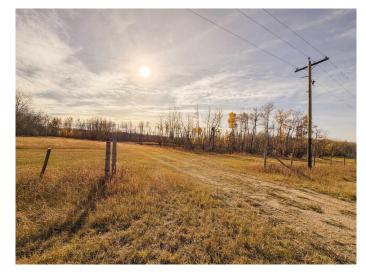

#### \$314,900

0 Bedroom, 0.00 Bathroom, Agri-Business on 161.00 Acres

NONE, Rural Saddle Hills County, Alberta

Agricultural pasture, hay and recreational quarter (160 acres) in WMU 359. This property would also make a great homestead! 40 acres in hay, 120 acres wooded. Two seasonal water courses run through the property, Deep Creek, making great wildlife habitat. Elk are a common resident on this quarter and often calve here, just South of Moonshine Lake Provincial Park. With power poles along the North side and into the yard by the dugout and multiple approaches (4 in total); the property could easily be subdivided into smaller acreages in beautiful and desirable Saddle Hills County. Currently, there is a large 120ft x 270 ft dugout, that could be used for a residence or watering livestock. The County will put in free municipal water hookup for any residences built on the property. Natural gas also runs along the North side, TWP 794. A barbwire three strand fence is currently on three sides, with the West side needing a new fence line, if desired, as it was removed to allow for the new County road along the West side of the property. About 20 min from Spirit River and 40 min to Dawson Creek, B.C. Call to book your private showing today.