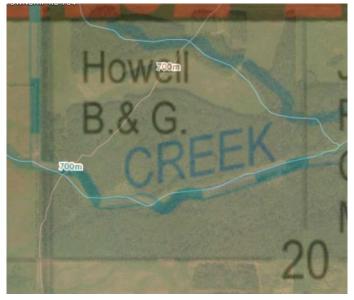

#### \$314,900

0 Bedroom, 0.00 Bathroom, Agri-Business on 161.00 Acres

NONE, Rural Saddle Hills County, Alberta

Agricultural pasture, hay and recreational quarter (160 acres) in WMU 359. This property would also make a great homestead! 40 acres in hay, 120 acres wooded. Two seasonal water courses run through the property, Deep Creek, making great wildlife habitat. Elk are a common resident on this quarter and often calve here, just South of Moonshine Lake Provincial Park. With power poles along the North side and into the yard by the dugout and multiple approaches (4 in total); the property could easily be subdivided into smaller acreages in beautiful and desirable Saddle Hills County. Currently, there is a large 120ft x 270 ft dugout, that could be used for a residence or watering livestock. The County will put in free municipal water hookup for any residences built on the property. Natural gas also runs along the North side, TWP 794. A barbwire three strand fence is currently on three sides, with the West side needing a new fence line, if desired, as it was removed to allow for the new County road along the West side of the property. About 20 min from Spirit River and 40 min to Dawson Creek, B.C. Call to book your private showing today.