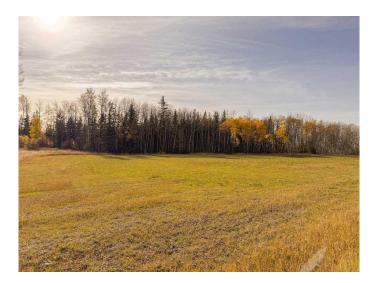

#### \$314,900

0 Bedroom, 0.00 Bathroom, Agri-Business on 161.00 Acres

NONE, Rural Saddle Hills County, Alberta

Agricultural pasture, hay and recreational quarter (160 acres) in WMU 359. This property would also make a great homestead! 40 acres in hay, 120 acres wooded. Two seasonal water courses run through the property, Deep Creek, making great wildlife habitat. Elk are a common resident on this quarter and often calve here, just South of Moonshine Lake Provincial Park. With power poles along the North side and into the yard by the dugout and multiple approaches (4 in total); the property could easily be subdivided into smaller acreages in beautiful and desirable Saddle Hills County. Currently, there is a large 120ft x 270 ft dugout, that could be used for a residence or watering livestock. The County will put in free municipal water hookup for any residences built on the property. Natural gas also runs along the North side, TWP 794. A barbwire three strand fence is currently on three sides, with the West side needing a new fence line, if desired, as it was removed to allow for the new County road along the West side of the property. About 20 min from Spirit River and 40 min to Dawson Creek, B.C. Call to book your private showing today.

## **Exterior**

Lot Description Pasture, Seasonal Water, Wooded