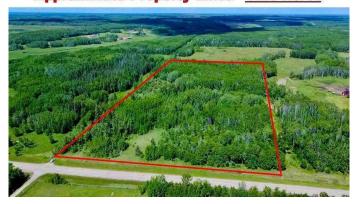

#### Approximate Property Lines - 9.25 Acres

Days on Market 180

Zoning Agricultural

### \$119,500

0 Bedroom, 0.00 Bathroom, Land on 9.25 Acres

Lac La Biche, Lac La Biche, Alberta

Perfect Country Home Building Acreage!
Check out this 9.25 acres! Mature Spruce
surround a cleared building site that has views
of the Cristy Creek Valley! Located on a paved
road that connects that Venice/Hylo area to
Highway 36. Just 8 mins South of Town!
Power is available at the property! Your family
will love the extra space you have for walking
trails, favourite animals & gardens!
\$119,500.00 PLUS GST