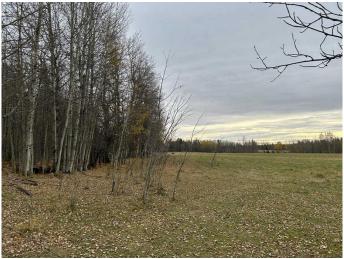

#### \$600,000

0 Bedroom, 0.00 Bathroom, Land on 158.06 Acres

NONE, Winfield, Alberta

Bare pasture quarter, ready for next year. Fenced and has had 30 pairs on this current year. There is evidence that some of the land has been cultivated in the past. There is a disused yard site in the NE corner of the property. Hard to find a quarter of land priced at this money.