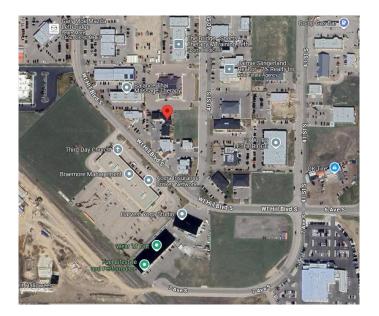

# \$285,000 - 20, 545 Wt Hill Boulevard S, Lethbridge

MLS® #A2175418

## \$285,000

0 Bedroom, 0.00 Bathroom, Commercial on 0.00 Acres

Wt Hill Business Park, Lethbridge, Alberta

WT Hill business park is an ideal location and building for your new office, finished with a reception area, 2 offices & boardroom, your immediate neighbors include Physio Therapists, Tax services & daycare. Come be apart of this vibrant, fast growing business park which includes; Professional services, car dealerships, restaurants, Casino, Hotels & so much more. Current lease expires and building will be available for occupancy no later than May 1/25 (perhaps sooner if needed) This is a 5 unit condominium complex. Seller will take TRADES, what do you have?

## **Community Information**

Address 20, 545 Wt Hill Boulevard S

Subdivision Wt Hill Business Park

City Lethbridge County Lethbridge

Province Alberta
Postal Code T1J 1Y6