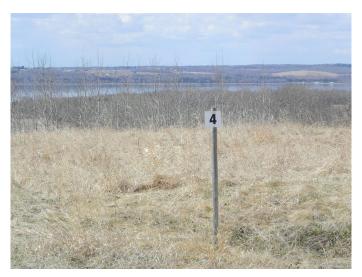

### \$175,000

0 Bedroom, 0.00 Bathroom, Land on 1.75 Acres

Grandview Estates, Rural Ponoka County, Alberta

Welcome to one of Gull Lake's perhaps finest country home development. Grandview Estates. Boasting an upscale architecturally controlled subdivision that is intertwined amongst 30 acres of environmental reserve featuring established walking trails, abundant wildlife, local history. The view is so amazing that it is better described as an experience. Every lot boasts a spectacular view of the lake; some views encompass the entire length of Gull Lake. Imagine closing every single day with yet another uniquely pleasing sunset. Boat access is 5 minutes away at the Raymond Shores public boat launch. Taxes have not been assessed yet. Grandview Estates is a 31 lot acreage subdivision with acreages ranging from 1 to 6 acres in size and prices ranging for \$85,000 to \$275,000