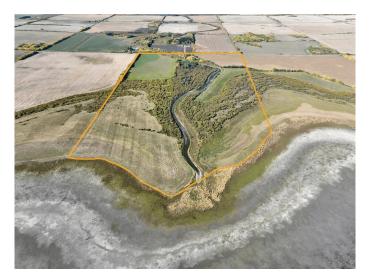

### \$599,000

0 Bedroom, 0.00 Bathroom, Agri-Business on 229.80 Acres

NONE, La Glace, Alberta

229.8+/- Acres on 2 titles selling together as 1 parcel, 100 acres more or less being farmed. 2024 crop was canola and hay.; The balance of acres are pasture, bush, creek and La Glace Lake shoreline. Excellent land for farming, pasture and recreation. Call your Realtor today for more information.