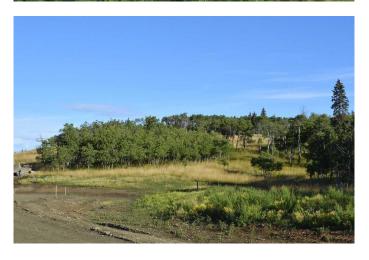

### \$650,000

0 Bedroom, 0.00 Bathroom, Land on 2.41 Acres

NONE, Rural Foothills County, Alberta

Phase 2 now available in Whiskey Springs Ridge! 2.41 ACRE LOT in a 14 parcel development in the hills southwest of Priddis hamlet. PANORAMIC MOUNTAIN & VALLEY VIEWS. This is the most private & picturesque developments in Foothills County. Be sure to click on the 3D link for the 360 degree view to see just how beautiful this property is in all directions! Restrictive covenants that protect your lot value without stifling your building plans. No time limit for when building must commence. This could be an investment property or your dream home location. Internal roads will be surfaced & dust free with access to Hwy 22 via chip coated municipal roads connecting to divided highway & south leg of the Calgary ring road. Individual drilled well. Both public & separate schools serve this district. Priddis community is a vibrant organization offering: a lending library, tennis courts, programs for tots to adults including a pond hockey team. Minutes from Priddis Greens or Kananaskis country. Take a beautiful drive out and choose from the few remaining lots in this stunning development! (UPDATE Lots 11 & 13 are conditionally sold. Lots 10, 12, 14 & 15 are available. UPDATE Apr 14 - - caution - - active excavation in Phase 2 until about the end of April.)

### **Amenities**

Utilities Electricity at Lot Line, Natural Gas at Lot Line, Underground Utilities

**Exterior** 

Lot Description Backs on to Park/Green Space, Cul-De-Sac, Many Trees, No

Neighbours Behind, Private, Treed, Views, Environmental Reserve,