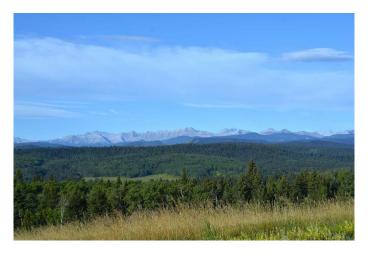

### \$650,000

0 Bedroom, 0.00 Bathroom, Land on 2.41 Acres

NONE, Rural Foothills County, Alberta

Phase 2 now available in Whiskey Springs Ridge! 2.41 ACRE LOT in a 14 parcel development in the hills southwest of Priddis hamlet. PANORAMIC MOUNTAIN & VALLEY VIEWS. This is the most private & picturesque developments in Foothills County. Be sure to click on the 3D link for the 360 degree view to see just how beautiful this property is in all directions! Restrictive covenants that protect your lot value without stifling your building plans. No time limit for when building must commence. This could be an investment property or your dream home location. Internal roads will be surfaced & dust free with access to Hwy 22 via chip coated municipal roads connecting to divided highway & south leg of the Calgary ring road. Individual drilled well. Both public & separate schools serve this district. Priddis community is a vibrant organization offering: a lending library, tennis courts, programs for tots to adults including a pond hockey team. Minutes from Priddis Greens or Kananaskis country. Take a beautiful drive out and choose from the few remaining lots in this stunning development! (UPDATE Lots 11 & 13 are conditionally sold. Lots 10, 12, 14 & 15 are available. UPDATE Apr 14 - - caution - - active excavation in Phase 2 until about the end of April.)