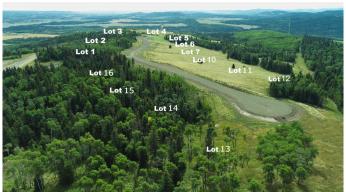

### \$650,000

0 Bedroom, 0.00 Bathroom, Land on 2.41 Acres

NONE, Rural Foothills County, Alberta

Phase 2 now available in Whiskey Springs Ridge! 2.41 ACRE LOT in a 14 parcel development in the hills southwest of Priddis hamlet. PANORAMIC MOUNTAIN & VALLEY VIEWS. This is the most private & picturesque developments in Foothills County. Be sure to click on the 3D link for the 360 degree view to see just how beautiful this property is in all directions! Restrictive covenants that protect your lot value without stifling your building plans. No time limit for when building must commence. This could be an investment property or your dream home location. Internal roads will be surfaced & dust free with access to Hwy 22 via chip coated municipal roads connecting to divided highway & south leg of the Calgary ring road. Individual drilled well. Both public & separate schools serve this district. Priddis community is a vibrant organization offering: a lending library, tennis courts, programs for tots to adults including a pond hockey team. Minutes from Priddis Greens or Kananaskis country. Take a beautiful drive out and choose from the few remaining lots in this stunning development! (UPDATE Lots 11 & 13 are conditionally sold. Lots 10, 12, 14 & 15 are available. UPDATE Apr 14 - - caution - - active excavation in Phase 2 until about the end of April.)