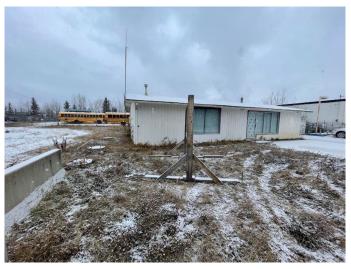

### \$649,700

0 Bedroom, 0.00 Bathroom, Commercial on 1.01 Acres

Riverside, Hinton, Alberta

Land and building for sale, Building "As is Where is". building size approximately 1923 sq ft, shed in back approximately 50 sq ft, lot is just over 1 acre and has a fenced yard.

MLS® # A2180185 Price \$649,700

Bathrooms 0.00 Acres 1.01 Year Built 1967

Type Commercial Sub-Type Warehouse

Status Active