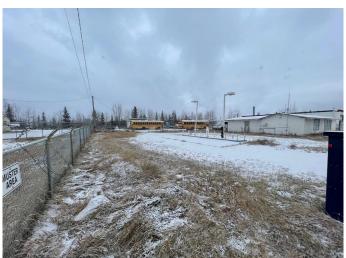

### \$649,700

0 Bedroom, 0.00 Bathroom, Commercial on 1.01 Acres

Riverside, Hinton, Alberta

Land and building for sale, Building "As is Where is". building size approximately 1923 sq ft, shed in back approximately 50 sq ft, lot is just over 1 acre and has a fenced yard.

MLS® # A2180185 Price \$649,700

Bathrooms 0.00 Acres 1.01 Year Built 1967

Type Commercial Sub-Type Warehouse

Status Active