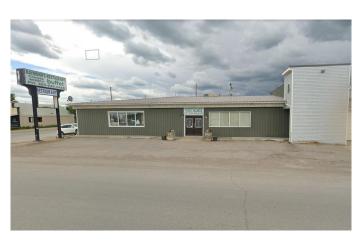

# \$128,000 - 2309 20 Avenue, Nanton

MLS® #A2180311

#### \$128,000

0 Bedroom, 0.00 Bathroom, Commercial on 0.00 Acres

NONE, Nanton, Alberta

Price reduced! Great opportunity to own your own family-run turnkey licensed restaurant business in the town of Nanton. Restaurant with 100-seat capacity with conference and banquet facilities. Currently open five days per week. Close to horse-racing, museum, and gas stations.