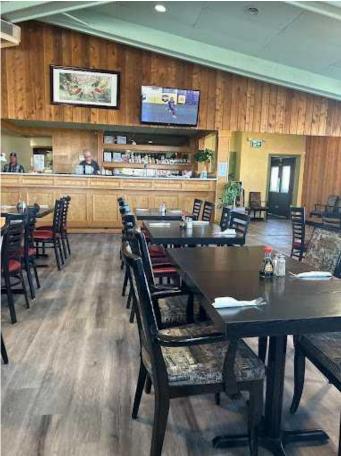

#### \$128,000

0 Bedroom, 0.00 Bathroom, Commercial on 0.00 Acres

NONE, Nanton, Alberta

Price reduced! Great opportunity to own your own family-run turnkey licensed restaurant business in the town of Nanton. Restaurant with 100-seat capacity with conference and banquet facilities. Currently open five days per week. Close to horse-racing, museum, and gas stations.