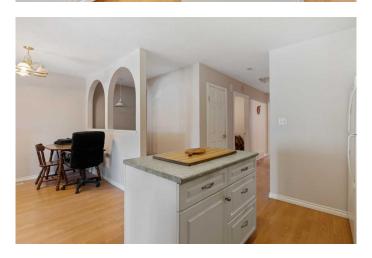

## \$150,000

2 Bedroom, 1.00 Bathroom, 1,032 sqft Residential on 0.07 Acres

Strome, Strome, Alberta

Affordable two bedroom, one bath half duplex with easy entry in the friendly community of Strome! This cute home features a spacious living, dining and kitchen area complete with island and large pantry. On the main floor you'II find a generously sized primary bedroom with access to the back yard, a second bedroom that could easily become an office, a four piece bath and main floor laundry! If you venture down into the basement you'II find a blank canvas for you to put your personal touch on. There is potential for another bathroom in the basement. This half duplex comes complete with a detached single car rear garage too!

## Interior

Interior Features Kitchen Island, Open Floorplan, Pantry, Vinyl Windows

Appliances Dishwasher, Microwave, Refrigerator, Stove(s), Washer/Dryer Stacked

Heating Forced Air

Cooling None
Has Basement Yes