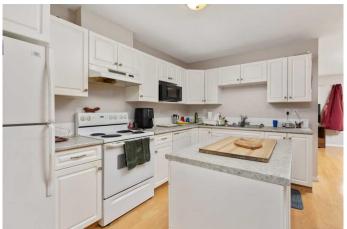

## \$150,000

2 Bedroom, 1.00 Bathroom, 1,032 sqft Residential on 0.07 Acres

Strome, Strome, Alberta

Affordable two bedroom, one bath half duplex with easy entry in the friendly community of Strome! This cute home features a spacious living, dining and kitchen area complete with island and large pantry. On the main floor you'II find a generously sized primary bedroom with access to the back yard, a second bedroom that could easily become an office, a four piece bath and main floor laundry! If you venture down into the basement you'II find a blank canvas for you to put your personal touch on. There is potential for another bathroom in the basement. This half duplex comes complete with a detached single car rear garage too!

## Interior

Interior Features Kitchen Island, Open Floorplan, Pantry, Vinyl Windows

Appliances Dishwasher, Microwave, Refrigerator, Stove(s), Washer/Dryer Stacked

Heating Forced Air

Cooling None
Has Basement Yes