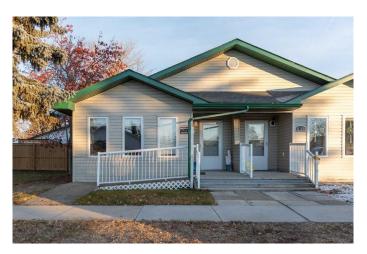

## \$150,000

2 Bedroom, 1.00 Bathroom, 1,032 sqft Residential on 0.07 Acres

Strome, Strome, Alberta

Affordable two bedroom, one bath half duplex with easy entry in the friendly community of Strome! This cute home features a spacious living, dining and kitchen area complete with island and large pantry. On the main floor you'II find a generously sized primary bedroom with access to the back yard, a second bedroom that could easily become an office, a four piece bath and main floor laundry! If you venture down into the basement you'II find a blank canvas for you to put your personal touch on. There is potential for another bathroom in the basement. This half duplex comes complete with a detached single car rear garage too!

## Interior

Interior Features Kitchen Island, Open Floorplan, Pantry, Vinyl Windows

Appliances Dishwasher, Microwave, Refrigerator, Stove(s), Washer/Dryer Stacked

Heating Forced Air

Cooling None
Has Basement Yes