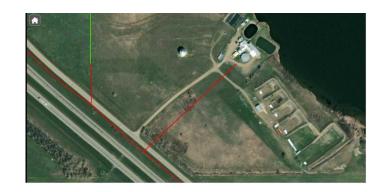

## \$110,000

0 Bedroom, 0.00 Bathroom, Land on 7.49 Acres

NONE, Rural Newell, County of, Alberta

Click brochure link for more details. 7.49 Acres of land in Newell County, west of Brooks town centre. 3 Phase power lines are nearby. LINC 0027395541, Title number 231308314. Preliminary plans for development opportunity can be shared with successful buyer.

#### **Essential Information**

MLS® # A2180649 Price \$110,000

Bathrooms 0.00 Acres 7.49 Type Land

Sub-Type Industrial Land

Status Active

# **Community Information**

Address 145048 192 Township N

Subdivision NONE

City Rural Newell, County of

County Newell, County of

Province Alberta
Postal Code T0J 0Z0