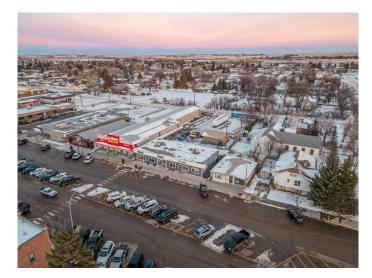

#### \$534,000

0 Bedroom, 0.00 Bathroom, Commercial on 0.14 Acres

NONE, Raymond, Alberta

Tremendous opportunity to purchase a mixed-use commercial building fully leased in the heart of downtown Raymond. This prime location on the main street has great exposure and curb appeal. The building was renovated 5 years ago with a total of 3427 sqft and is divided into 3 units all with their own separate entrances and an ample amount of parking in front. All 3 units are generous in size, all with their own 2pc bathrooms and storage. The left, north side unit (A) has 3 offices, a reception area plus back door access to the backyard space. The middle unit (B) has an open plan dining area, a large serving counter with display and storage cabinets plus a fully equipped kitchen in the back. The right, south end unit (C) is the largest of them all with an open reception and retail display area with 3 offices, a storage and utility room, staff area plus a sizable examining room. Investors, this property offers steady income with long-term tenants in a desirable location with many local amenities just steps away. Call your REALTOR® today to view your next investment.