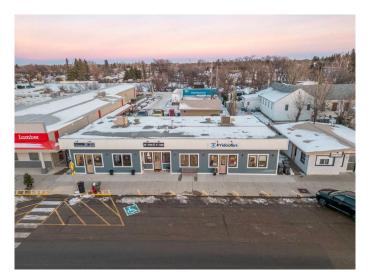

#### \$534,000

0 Bedroom, 0.00 Bathroom, Commercial on 0.14 Acres

NONE, Raymond, Alberta

Tremendous opportunity to purchase a mixed-use commercial building fully leased in the heart of downtown Raymond. This prime location on the main street has great exposure and curb appeal. The building was renovated 5 years ago with a total of 3427 sqft and is divided into 3 units all with their own separate entrances and an ample amount of parking in front. All 3 units are generous in size, all with their own 2pc bathrooms and storage. The left, north side unit (A) has 3 offices, a reception area plus back door access to the backyard space. The middle unit (B) has an open plan dining area, a large serving counter with display and storage cabinets plus a fully equipped kitchen in the back. The right, south end unit (C) is the largest of them all with an open reception and retail display area with 3 offices, a storage and utility room, staff area plus a sizable examining room. Investors, this property offers steady income with long-term tenants in a desirable location with many local amenities just steps away. Call your REALTOR® today to view your next investment.