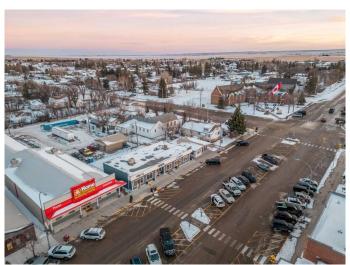

#### \$534,000

0 Bedroom, 0.00 Bathroom, Commercial on 0.14 Acres

NONE, Raymond, Alberta

Tremendous opportunity to purchase a mixed-use commercial building fully leased in the heart of downtown Raymond. This prime location on the main street has great exposure and curb appeal. The building was renovated 5 years ago with a total of 3427 sqft and is divided into 3 units all with their own separate entrances and an ample amount of parking in front. All 3 units are generous in size, all with their own 2pc bathrooms and storage. The left, north side unit (A) has 3 offices, a reception area plus back door access to the backyard space. The middle unit (B) has an open plan dining area, a large serving counter with display and storage cabinets plus a fully equipped kitchen in the back. The right, south end unit (C) is the largest of them all with an open reception and retail display area with 3 offices, a storage and utility room, staff area plus a sizable examining room. Investors, this property offers steady income with long-term tenants in a desirable location with many local amenities just steps away. Call your REALTOR® today to view your next investment.