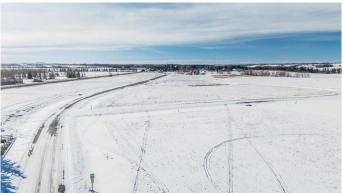

### \$319,900

0 Bedroom, 0.00 Bathroom, Land on 2.34 Acres

Mintlaw Bridge Estates, Rural Red Deer County, Alberta

Only minutes West of Red Deer all on pavement- the new acreage subdivision Mintlaw Bridge Estates. A small enclave of 17 estate style country residential lots to choose from. Choose your own builder (or build it yourself)! Electric and gas lines are right to your property line. The test well shows approx 4 gallons per minute. Septic and well are buyer's responsibility. Prices are plus GST.

## Exterior

Lot Description Level