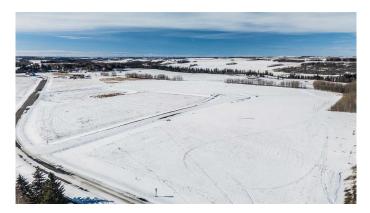

### \$319,900

0 Bedroom, 0.00 Bathroom, Land on 2.34 Acres

Mintlaw Bridge Estates, Rural Red Deer County, Alberta

Only minutes West of Red Deer all on pavement- the new acreage subdivision Mintlaw Bridge Estates. A small enclave of 17 estate style country residential lots to choose from. Choose your own builder (or build it yourself)! Electric and gas lines are right to your property line. The test well shows approx 4 gallons per minute. Septic and well are buyer's responsibility. Prices are plus GST.

## Exterior

Lot Description Level