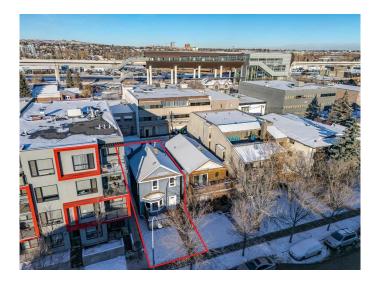

## \$699,998

0 Bedroom, 0.00 Bathroom, Commercial on 0.07 Acres

Sunalta, Calgary, Alberta

ATTENTION INVESTORS, DEVELOPERS, **BUSINESS OWNERS - NO CONDO FEES!** Discover a rare opportunity in Downtown Calgary community in Sunalta to own a versatile office/retail property zoned as direct control (DC), just steps from the LRT Station and New Community Hub/Park. This 1909 character building is on a 25' x 130' lot offers 1988sqft of useable and rentable space including the main & upper floors, basement and detached heated garage. This charming 2 storey thoughtfully converted for Office/Retail use offers a main floor with an office area, boardroom, kitchenette, and 2-piece bathroom; a second floor with three spacious offices and a 3-piece bathroom; and a basement (illegal) suite with a private entrance, kitchen, living area, bedroom, bathroom, and laundry. Modern upgrades include a high-efficiency furnace, tankless water heater, and security system. The detached single garage (shared party wall), plus 3-5 surface parking stalls offers ample storage and FREE PARKING. This property is ideal for investors, developers, or small business owners seeking to own rather than lease. Perfect for mixed-use development, professional services, creative industries, wellness industry, rental income or live-work setups â€" don't miss this opportunity!

# **Community Information**

Address 1732 11 Avenue Sw

Subdivision Sunalta
City Calgary
County Calgary
Province Alberta
Postal Code T3C 0N4

#### **Exterior**

Lot Description Back Lane, Landscaped, Level, Low Maintenance Landscape, Near

**Public Transit** 

Roof Asphalt Shingle

Construction Stucco, Wood Frame

Foundation Block