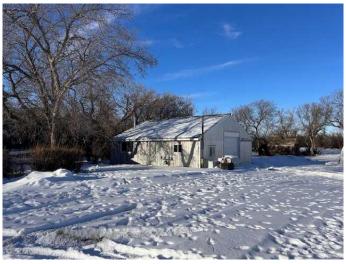

#### \$375,000

2 Bedroom, 2.00 Bathroom, 1,334 sqft Residential on 13.02 Acres

NONE, Rural Starland County, Alberta

Peaceful country living on this 13 acre parcel. Older home with some upgrades 2 bed 2 bath with large country kitchen. Jet tub in one bath and a shower in the other. Large 32'x32' heater garage/workshop for your hobbies and large 40'x60' quonset for your storage needs. Property also has large garden area and chicken coop. Well treed to the west to block wind and sun with decks off the west and north east of the house. Main floor laundry and new flooring in kitchen laundry and bath. Many of the windows have been upgraded to vinyl as well as the 2 patio doors. Wood burning fireplace in family room to help take that winter chill off with a gas igniter for easy starts. Call your agent to view this affordable rural property.

# **Community Information**

| Address<br>Subdivision<br>City<br>County<br>Province | 162078 Rr 31-3<br>NONE<br>Rural Starland County<br>Starland County<br>Alberta |
|------------------------------------------------------|-------------------------------------------------------------------------------|
| Postal Code                                          | тој ото                                                                       |
| Amenities                                            |                                                                               |
| Parking                                              | Double Garage Detached, Heated Garage, Off Street, Driveway                   |
| # of Garages                                         | 6                                                                             |
| Interior                                             |                                                                               |
| Interior Features                                    | Breakfast Bar, Jetted Tub                                                     |
| Appliances                                           | Dishwasher, Refrigerator, Stove(s), Washer/Dryer, Window Coverings            |
| Heating                                              | Forced Air, Natural Gas                                                       |
| Cooling                                              | None                                                                          |
| Fireplace                                            | Yes                                                                           |
| # of Fireplaces                                      | 1                                                                             |
| Fireplaces                                           | Family Room, Mantle, Wood Burning, Gas Starter, Glass Doors                   |
| Has Basement                                         | Yes                                                                           |
| Basement                                             | Crawl Space, Partial                                                          |
|                                                      |                                                                               |

# Exterior

| Exterior Features | Private Yard, Storage                        |
|-------------------|----------------------------------------------|
| Lot Description   | Garden, No Neighbours Behind, Pasture, Treed |
| Roof              | Asphalt Shingle                              |
| Construction      | Wood Frame, Wood Siding                      |
| Foundation        | Poured Concrete                              |