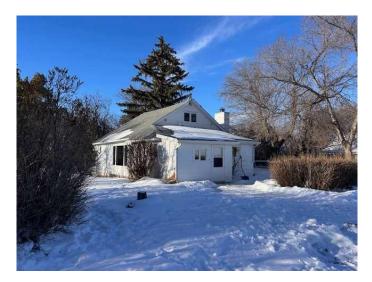

#### \$375,000

2 Bedroom, 2.00 Bathroom, 1,334 sqft Residential on 13.02 Acres

NONE, Rural Starland County, Alberta

Peaceful country living on this 13 acre parcel. Older home with some upgrades 2 bed 2 bath with large country kitchen. Jet tub in one bath and a shower in the other. Large 32'x32' heater garage/workshop for your hobbies and large 40'x60' quonset for your storage needs. Property also has large garden area and chicken coop. Well treed to the west to block wind and sun with decks off the west and north east of the house. Main floor laundry and new flooring in kitchen laundry and bath. Many of the windows have been upgraded to vinyl as well as the 2 patio doors. Wood burning fireplace in family room to help take that winter chill off with a gas igniter for easy starts. Call your agent to view this affordable rural property.

Built in 1939

#### **Essential Information**

| MLS® #         | A2186915    |
|----------------|-------------|
| Price          | \$375,000   |
| Bedrooms       | 2           |
| Bathrooms      | 2.00        |
| Full Baths     | 2           |
| Square Footage | 1,334       |
| Acres          | 13.02       |
| Year Built     | 1939        |
| Туре           | Residential |
| Sub-Type       | Detached    |