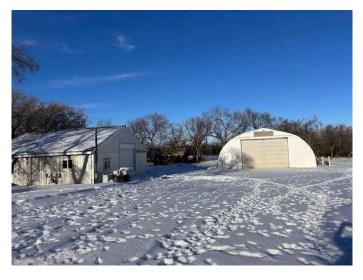

#### \$375,000

2 Bedroom, 2.00 Bathroom, 1,334 sqft Residential on 13.02 Acres

NONE, Rural Starland County, Alberta

Peaceful country living on this 13 acre parcel. Older home with some upgrades 2 bed 2 bath with large country kitchen. Jet tub in one bath and a shower in the other. Large 32'x32' heater garage/workshop for your hobbies and large 40'x60' quonset for your storage needs. Property also has large garden area and chicken coop. Well treed to the west to block wind and sun with decks off the west and north east of the house. Main floor laundry and new flooring in kitchen laundry and bath. Many of the windows have been upgraded to vinyl as well as the 2 patio doors. Wood burning fireplace in family room to help take that winter chill off with a gas igniter for easy starts. Call your agent to view this affordable rural property.

# **Community Information**

| Address<br>Subdivision<br>City<br>County<br>Province | 162078 Rr 31-3<br>NONE<br>Rural Starland County<br>Starland County<br>Alberta |
|------------------------------------------------------|-------------------------------------------------------------------------------|
| Postal Code                                          | тој ото                                                                       |
| Amenities                                            |                                                                               |
| Parking                                              | Double Garage Detached, Heated Garage, Off Street, Driveway                   |
| # of Garages                                         | 6                                                                             |
| Interior                                             |                                                                               |
| Interior Features                                    | Breakfast Bar, Jetted Tub                                                     |
| Appliances                                           | Dishwasher, Refrigerator, Stove(s), Washer/Dryer, Window Coverings            |
| Heating                                              | Forced Air, Natural Gas                                                       |
| Cooling                                              | None                                                                          |
| Fireplace                                            | Yes                                                                           |
| # of Fireplaces                                      | 1                                                                             |
| Fireplaces                                           | Family Room, Mantle, Wood Burning, Gas Starter, Glass Doors                   |
| Has Basement                                         | Yes                                                                           |
| Basement                                             | Crawl Space, Partial                                                          |
|                                                      |                                                                               |

# Exterior

| Exterior Features | Private Yard, Storage                        |
|-------------------|----------------------------------------------|
| Lot Description   | Garden, No Neighbours Behind, Pasture, Treed |
| Roof              | Asphalt Shingle                              |
| Construction      | Wood Frame, Wood Siding                      |
| Foundation        | Poured Concrete                              |