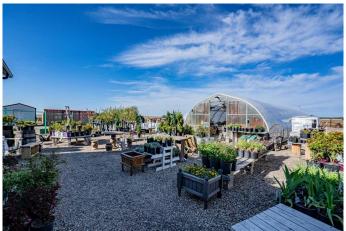

# \$345,000

1 Bedroom, 1.00 Bathroom, 1,500 sqft Residential on 9.09 Acres

NONE, Notikewin, Alberta

Need more room? This 9.09-acre property, located just minutes north of Manning and about 1 mile off Highway #35, offers plenty of potential. Situated at Notikewin, the property features a beautifully landscaped yard with a gated entrance and a well-maintained gravel driveway. Included is a 30' x 50' wood-framed building, formerly used for a greenhouse business, that could possibly be converted into a home. Additionally, the property boasts four moveable greenhouses and a spacious 24' x 24' cold storage building. Fully serviced and connected to the municipal water system, this property is ready for its next owner. Call today to book your viewing!

## **Exterior**

Exterior Features Private Yard Lot Description Landscaped

Roof Metal

Construction Wood Frame, Metal Siding

Foundation Slab