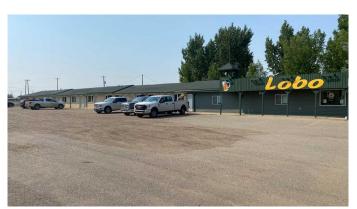

### \$550,000

0 Bedroom, 0.00 Bathroom, Commercial on 0.00 Acres

NONE, Bow Island, Alberta

VERY EASY OPERATION WITH A GOOD CONDITION MOTEL. 10 ROOMS, 6 RV LOT AND A LOUNGE. THE LOUNGE IS CLOSED. OUT OF 10 ROOM, THERE ARE 6 KICHENETT. A LOT OF POTENTIAL. AROUND 1.5 ACRE. PLEASE DO NOT CONTACT THE OWNER OR STAFF. THE OWNER WANTS TO RETIRE.

Built in 1965

### **Essential Information**

MLS® # A2187072 Price \$550,000

Bathrooms 0.00 Acres 0.00 Year Built 1965

Type Commercial Sub-Type Hotel/Motel

Status Active