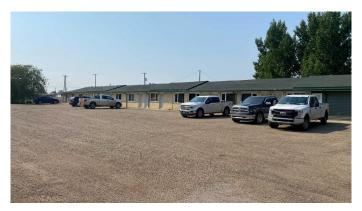

### \$550,000

0 Bedroom, 0.00 Bathroom, Commercial on 0.00 Acres

NONE, Bow Island, Alberta

VERY EASY OPERATION WITH A GOOD CONDITION MOTEL. 10 ROOMS, 6 RV LOT AND A LOUNGE. THE LOUNGE IS CLOSED. OUT OF 10 ROOM, THERE ARE 6 KICHENETT. A LOT OF POTENTIAL. AROUND 1.5 ACRE. PLEASE DO NOT CONTACT THE OWNER OR STAFF. THE OWNER WANTS TO RETIRE.

Built in 1965

### **Essential Information**

MLS® # A2187072 Price \$550,000

Bathrooms 0.00 Acres 0.00 Year Built 1965

Type Commercial Sub-Type Hotel/Motel

Status Active