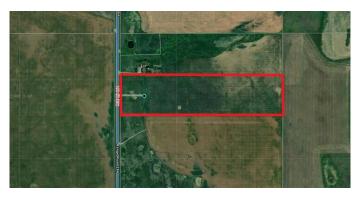

### **Community Information**

| Address     | 253025 264 Range       |
|-------------|------------------------|
| Subdivision | NONE                   |
| City        | Rural Wheatland County |
| County      | Wheatland County       |
| Province    | Alberta                |
| Postal Code | T0J 1Y0                |

### Exterior

Lot Description Meadow, Native Plants