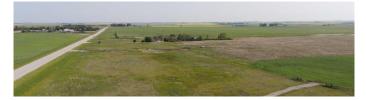

# \$649,900 - 253025 264 Range, Rural Wheatland County

MLS® #A2187451

#### \$649,900

0 Bedroom, 0.00 Bathroom, Land on 39.75 Acres

NONE, Rural Wheatland County, Alberta

Almost 40 acres of land in a prime location only 20 minutes from Calgary! No gravel road, only pavement access from Country Hills Blvd and Highway 1. Close to the Lyalta and close distance to Strathmore, Chestermere and Calgary. Also, very close to the upcoming De Havilland Field.







### **Essential Information**

| MLS® #    | A2187451         |
|-----------|------------------|
| Price     | \$649,900        |
| Bathrooms | 0.00             |
| Acres     | 39.75            |
| Туре      | Land             |
| Sub-Type  | Residential Land |
| Status    | Active           |
|           |                  |

### **Community Information**

| Address     | 253025 264 Range       |
|-------------|------------------------|
| Subdivision | NONE                   |
| City        | Rural Wheatland County |
| County      | Wheatland County       |
| Province    | Alberta                |
| Postal Code | T0J 1Y0                |

### Exterior

Lot Description Meadow, Native Plants

### **Additional Information**

| Date Listed    | January 12th, 2025 |
|----------------|-----