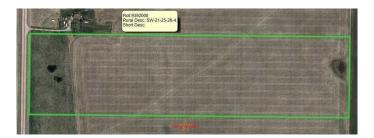

### **Community Information**

| Address     | 253025 264 Range       |
|-------------|------------------------|
| Subdivision | NONE                   |
| City        | Rural Wheatland County |
| County      | Wheatland County       |
| Province    | Alberta                |
| Postal Code | T0J 1Y0                |

### Exterior

Lot Description Meadow, Native Plants