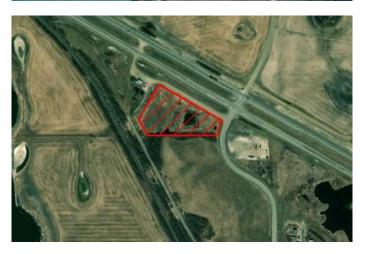

### \$129,900

0 Bedroom, 0.00 Bathroom, Land on 5.18 Acres

NONE, Marshall, Saskatchewan

Commercial land opportunity available adjacent to Town of Marshall, the railway tacks and Highway 16. Over 5 acres of developable land with many commercial and business applications. This would make a great location for service company, commercial shop, yard space etc. With easy access to the highway and also the added opportunity being beside the railway tracks. The property is under the Municipality of the Town of Marshall for business and land use approvals.

## **Community Information**

Address Pt Ne 06-49-26 W3

Subdivision NONE
City Marshall

County Saskcatchewan

Province Saskatchewan

Postal Code S0M 1R0