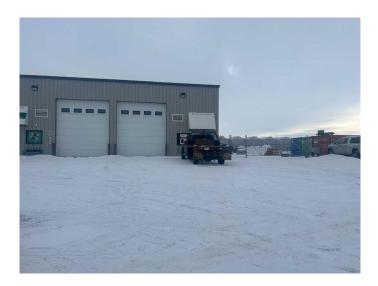

#### \$395,000

0 Bedroom, 0.00 Bathroom, Commercial on 0.00 Acres

Redcliff Industrial, Redcliff, Alberta

This versatile 2600 sq ft industrial condo unit offers an ideal setup for a wide range of operations. This bay features drive thru bay, office and reception area, 2 washrooms, Make up air, and a shared, fenced and gated yard. Available for sale of lease.