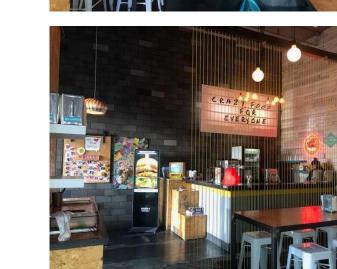

#### \$289,000

0 Bedroom, 0.00 Bathroom, Commercial on 0.00 Acres

Beltline, Calgary, Alberta

Beautiful and modern burger restaurant and shakes in Beltline. 2,142 sq ft space (1,373 sq ft main floor and 769 sq ft basement for storage). Low monthly rent \$5,301 (included op. cost, all utilities and GST). Currently operating as a burger restaurant and shakes, but you can change the food concept for anything you wish (no need Landlord's approval). Fully equipped and operational ready to take over. Seating capacity inside for 40 people, front patio. Financial books available after NDA signed.