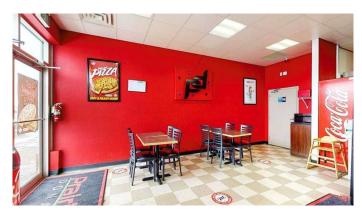

### \$174,999

0 Bedroom, 0.00 Bathroom, Commercial on 0.00 Acres

Northeast Crescent Heights, Medicine Hat, Alberta

Step into this well-established franchise and start your journey as a business owner today! The menu features a variety of healthy food options, with the recent addition of a pizza oven offering even greater menu expansion opportunities. Franchisee approval by the franchisor is required, and comprehensive training will be provided. Alternatively, buyers also have the option to introduce their own concept. Situated in a busy shopping center alongside other well-established businesses, this location ensures high visibility and foot traffic. Don't miss out on this incredible opportunity to own a thriving business!