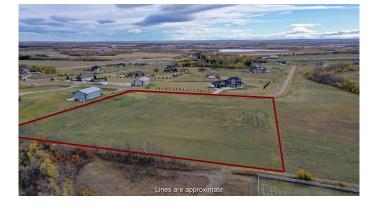

### \$169,900

0 Bedroom, 0.00 Bathroom, Land on 2.99 Acres

Canon Lake Estates, Rural Grande Prairie No. 1, County of, Alberta

Looking for the perfect spot to build your dream home? Look no further! This 2.99-acre parcel is conveniently located just 6 minutes from Grande Prairie, easily accessible via a paved road. Enjoy the scenic mountain views in a peaceful subdivision thatâ€<sup>TM</sup>s ready for you to create your ideal living space. Come see it today and envision your future in this beautiful location!

#### **Community Information**

| Address     | #45, 714010 Range Road 73             |
|-------------|---------------------------------------|
| Subdivision | Canon Lake Estates                    |
| City        | Rural Grande Prairie No. 1, County of |
| County      | Grande Prairie No. 1, County of       |
| Province    | Alberta                               |
| Postal Code | t8w5j7                                |