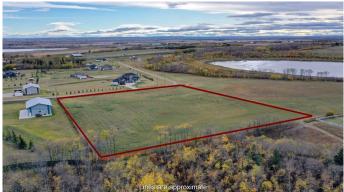

### \$169,900

0 Bedroom, 0.00 Bathroom, Land on 2.99 Acres

Canon Lake Estates, Rural Grande Prairie No. 1, County of, Alberta

Looking for the perfect spot to build your dream home? Look no further! This 2.99-acre parcel is conveniently located just 6 minutes from Grande Prairie, easily accessible via a paved road. Enjoy the scenic mountain views in a peaceful subdivision thatâ€<sup>TM</sup>s ready for you to create your ideal living space. Come see it today and envision your future in this beautiful location!

#### **Community Information**

| Address     | #45, 714010 Range Road 73             |
|-------------|---------------------------------------|
| Subdivision | Canon Lake Estates                    |
| City        | Rural Grande Prairie No. 1, County of |
| County      | Grande Prairie No. 1, County of       |
| Province    | Alberta                               |
| Postal Code | t8w5j7                                |