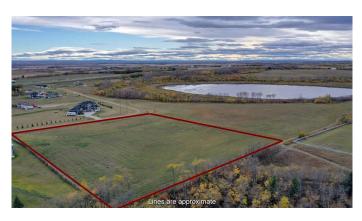

### \$169,900

0 Bedroom, 0.00 Bathroom, Land on 2.99 Acres

Canon Lake Estates, Rural Grande Prairie No. 1, County of, Alberta

Looking for the perfect spot to build your dream home? Look no further! This 2.99-acre parcel is conveniently located just 6 minutes from Grande Prairie, easily accessible via a paved road. Enjoy the scenic mountain views in a peaceful subdivision thatâ€<sup>TM</sup>s ready for you to create your ideal living space. Come see it today and envision your future in this beautiful location!

#### **Community Information**

| Address     | #45, 714010 Range Road 73             |
|-------------|---------------------------------------|
| Subdivision | Canon Lake Estates                    |
| City        | Rural Grande Prairie No. 1, County of |
| County      | Grande Prairie No. 1, County of       |
| Province    | Alberta                               |
| Postal Code | t8w5j7                                |