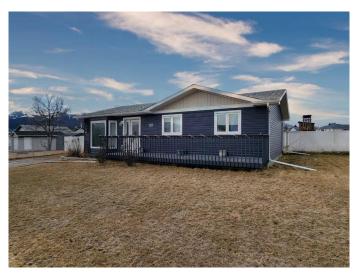

## \$239,900

3 Bedroom, 2.00 Bathroom, 1,134 sqft Residential on 0.21 Acres

NONE, Grande Cache, Alberta

This 3-bedroom, 2-bathroom bungalow sits on a desirable corner lot with newer siding and a recently updated roof, so the big-ticket exterior upgrades are already done. Inside, the layout is functional and easy to maintain, featuring a primary bedroom with a private 3-piece ensuite, two additional bedrooms that work well for kids, guests, or an office, and a brand-new range and washer. The kitchen offers plenty of counter space, and the dining room opens onto the deckâ€"great for summer entertaining. The living room enjoys morning sun through the front window, while the backyard gets afternoon and evening sun. Outside, the spacious yard is ready to enjoy with a large deck, a greenhouse, a shed, a brand-new playground set, and a dog run.

#### **Exterior**

Exterior Features Fire Pit, Dog Run

Lot Description Back Yard, Front Yard, Lawn, Landscaped, Corner Lot, Dog Run Fenced

ın

Roof Asphalt Shingle

Construction Vinyl Siding, Wood Frame

Foundation Slab