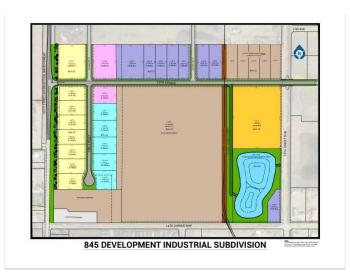

## \$333,720

0 Bedroom, 0.00 Bathroom, Land on 1.08 Acres

NONE, Coaldale, Alberta

Position your business for success with this 1.08 (+/-) acre Industry -zoned lot, located within Coaldale's expanding industrial corridor. Situated in the 845 Development Industrial Subdivision, this prime commercial opportunity offers flexible lot sizes ranging from 1 to 8 acres, providing scalable solutions for a variety of commercial and industrial operations.

#### **Additional Information**

Date Listed February 3rd, 2025

Days on Market 76

Zoning I - Industry