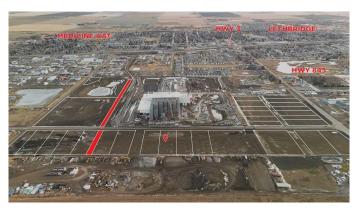

The development features direct access from Highway 845, a highly traveled route in the area that connects to Alberta Highway 3 which is a major transportation passageway for logistics, material transport, and industrial supply chains. This strategic location enhances connectivity and accessibility for businesses requiring efficient transportation solutions.

Over the past few years, Coaldale has evolved into a business hub with an impressive growth rate, supported by numerous commercial ventures. One of the most significant developments is the NewCold facility project, which is attracting more industry to the community. Coaldale also benefits from the new Malloy Landing residential subdivision, the state-of-the-art Shift Community Recreation Centre, and a growing number of commercial and industrial enterprises. With cost-effective commercial & industrial land, a competitive commercial property tax rate, and attractive incentives, Coaldale presents a compelling opportunity for business relocation, expansion, and investment. Secure