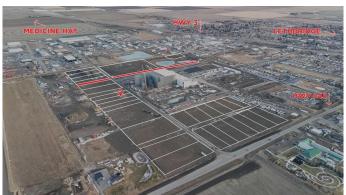

The development features direct access from Highway 845, a highly traveled route in the area that connects to Alberta Highway 3 which is a major transportation passageway for logistics, material transport, and industrial supply chains. This strategic location enhances connectivity and accessibility for businesses requiring efficient transportation solutions.

Over the past few years, Coaldale has evolved into a business hub with an impressive growth rate, supported by numerous commercial ventures. One of the most significant developments is the NewCold facility project, which is attracting more industry to the community. Coaldale also benefits from the new Malloy Landing residential subdivision, the state-of-the-art Shift Community Recreation Centre, and a growing number of commercial and industrial enterprises. With cost-effective commercial & industrial land, a competitive commercial property tax rate, and attractive incentives, Coaldale presents a compelling opportunity for business relocation, expansion, and investment. Secure