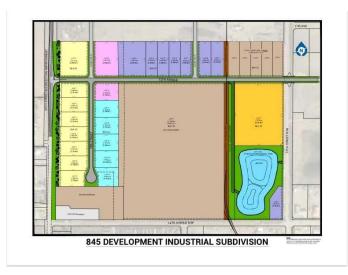

## \$333,720

0 Bedroom, 0.00 Bathroom, Land on 1.08 Acres

NONE, Coaldale, Alberta

Position your business for success with this 1.08 (+/-) acre Industry -zoned lot, located within Coaldale's expanding industrial corridor. Situated in the 845 Development Industrial Subdivision, this prime commercial opportunity offers flexible lot sizes ranging from 1 to 8 acres, providing scalable solutions for a variety of commercial and industrial operations.

The development features direct access from Highway 845, a highly traveled route in the area that connects to Alberta Highway 3 which is a major transportation passageway for logistics, material transport, and industrial supply chains. This strategic location enhances connectivity and accessibility for businesses requiring efficient transportation solutions.