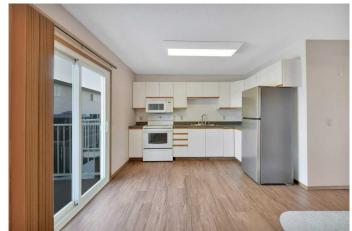

## \$174,900

2 Bedroom, 2.00 Bathroom, 578 sqft Residential on 0.01 Acres

Fairview, Red Deer, Alberta

This desirable end unit townhouse is easy to view, and available for immediate possession. This is a perfect opportunity for those looking for affordable, comfortable and convenient living. Enjoy low condo fees and a large, west-facing balcony ideal for relaxing and entertaining, with the added bonus of a fantastic, unobstructed south-facing view overlooking Bower Ponds. The home features the convenience of one and a half bathrooms and a spacious master bedroom with a walk-in closet. As an end unit, this townhouse shares only one wall, offering increased privacy and a quieter environment. Pets allowed with board approval. Don't miss out on the exceptional value that this property has to offer!

#### Interior

Interior Features See Remarks

Appliances Microwave, Refrigerator, Stove(s), Washer/Dryer

Heating Forced Air

Cooling None
Has Basement Yes

Basement Finished, Full