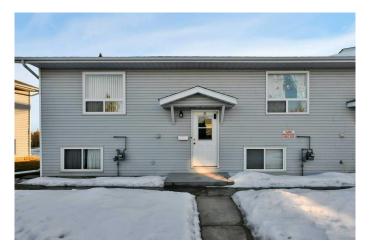

## \$174,900

2 Bedroom, 2.00 Bathroom, 578 sqft Residential on 0.01 Acres

Fairview, Red Deer, Alberta

This desirable end unit townhouse is easy to view, and available for immediate possession. This is a perfect opportunity for those looking for affordable, comfortable and convenient living. Enjoy low condo fees and a large, west-facing balcony ideal for relaxing and entertaining, with the added bonus of a fantastic, unobstructed south-facing view overlooking Bower Ponds. The home features the convenience of one and a half bathrooms and a spacious master bedroom with a walk-in closet. As an end unit, this townhouse shares only one wall, offering increased privacy and a quieter environment. Pets allowed with board approval. Don't miss out on the exceptional value that this property has to offer!

#### Interior

Interior Features See Remarks

Appliances Microwave, Refrigerator, Stove(s), Washer/Dryer

Heating Forced Air

Cooling None
Has Basement Yes

Basement Finished, Full