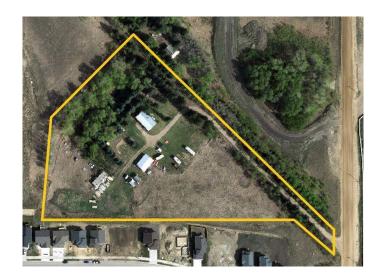

### \$850,000

0 Bedroom, 0.00 Bathroom, Land on 5.76 Acres

NONE, Blackfalds, Alberta

PRIME LOCATION!! This 5.76 acre plot of land is located on the North end of bustling Blackfalds. Surrounded by more residential development and located just North of busy Broadway Ave and Aspen Lakes Boulevard, this property is the perfect investment opportunity for investors and developers alike. Zoned RES for residential development, this land is ready for your development ideas!

#### **Essential Information**

MLS® # A2192374

Price \$850,000

Bathrooms 0.00 Acres 5.76 Type Land

Sub-Type Residential Land

Status Active

### **Community Information**

Address 39520 Range Road 272

Subdivision NONE

City Blackfalds

County Lacombe County

Province Alberta
Postal Code T0M 0J0