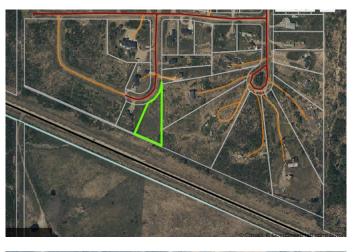

#### N/A, Widewater, Alberta

Endless possibilities with this 1.5-acre parcel nestled within the Widewater's Southshore Estates - A haven for boating and fishing enthusiasts alike. Situated a mere 15-minute drive away from the amenities of Slave Lake and just moments from the Canyon Creek Marina. Cleared and ready for you to build your dream home or cabin with utilities at the lot line and plenty of space for your RV, and recreational toys. Come home to the country!

### **Exterior**

Lot Description Brush, Native Plants, Open Lot