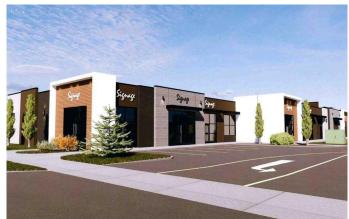

### \$4,300,000

0 Bedroom, 0.00 Bathroom, Commercial on 0.00 Acres

Cityscape, Calgary, Alberta

\*\*Retail Space for Sale in Cityscape Landing â€" Prime Location in Jacksonport NE Calgary\*\*

Seize this exceptional opportunity to own prime retail space in Cityscape Landing, one of the largest retail plazas in Jacksonport. This well-established commercial hub is strategically located just minutes from Calgary International Airport and is easily accessible from major routes, including Metis Trail and 104th Avenue NE.

This listing features five individual units with a combined total of 5,907 sq. ft. of space, perfect for a variety of business uses. The units range in size from 1,051 sq. ft. to 1,389 sq. ft. (detailed breakdown below), offering flexible options for both retail and office configurations.

Situated at the northwest corner of Metis Trail and 104th Avenue NE, the plaza is surrounded by fast-growing communities, including Cityscape, Skyview Ranch, Cornerstone, and

Redstone, ensuring a steady stream of foot traffic and visibility. Please note all units will be sold as one transaction. Individual units will not be sold.