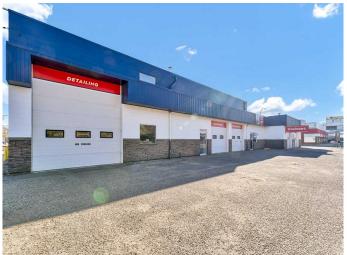

### \$850,000

0 Bedroom, 0.00 Bathroom, Commercial on 0.00 Acres

River Flats, Medicine Hat, Alberta

Welcome to 1137 & 1139 Kingsway Ave SE, with a bonus at 714 12th Street, ALL ON ONE TITLE!!! Such a rare opportunity to own a mixed-use property that combines commercial potential with residential convenience, located on a high-traffic street for maximum visibility. Previously used as an automotive service center, this property is perfectly equipped for a range of business ventures, thanks to its expansive layout, ample parking, and versatile spaces. WITH 2 CIVIC ADDRESSES AND SEPERATED UTILITIES, THIS BUILDING COULD BE DEMISED FOR 2 OR MORE BUSINESSES! The commercial property features an impressive 5,827 sq. ft. above grade, with a spacious main floor offering 4,557 sq. ft. that includes multiple shop bays, service areas, and workspaces. These are well-suited for automotive services or can be adapted to suit other business needs, such as retail, workshop, or office space. Additionally, the upper floor adds another 1,270 sq. ft. of storage and utility rooms, providing ample space for inventory, tools, or back-end operations. There is a total of 7 Overhead doors, ranging from 8x8 up to 12 x 12, providing endless occupancy opportunities. For the residential investment, you'II find an 812 sq. ft. living area that serves as a private sanctuary or potential income property. This comfortable residence includes a cozy living room, a well-equipped kitchen and dining