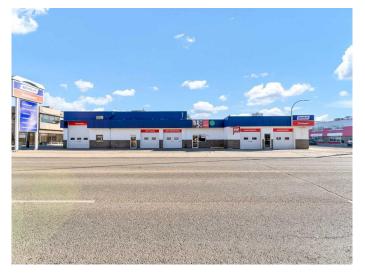

### \$850,000

0 Bedroom, 0.00 Bathroom, Commercial on 0.00 Acres

River Flats, Medicine Hat, Alberta

Welcome to 1137 & 1139 Kingsway Ave SE, with a bonus at 714 12th Street, ALL ON ONE TITLE!!! Such a rare opportunity to own a mixed-use property that combines commercial potential with residential convenience, located on a high-traffic street for maximum visibility. Previously used as an automotive service center, this property is perfectly equipped for a range of business ventures, thanks to its expansive layout, ample parking, and versatile spaces. WITH 2 CIVIC ADDRESSES AND SEPERATED UTILITIES, THIS BUILDING COULD BE DEMISED FOR 2 OR MORE BUSINESSES! The commercial property features an impressive 5,827 sq. ft. above grade, with a spacious main floor offering 4,557 sq. ft. that includes multiple shop bays, service areas, and workspaces. These are well-suited for automotive services or can be adapted to suit other business needs, such as retail, workshop, or office space. Additionally, the upper floor adds another 1,270 sq. ft. of storage and utility rooms, providing ample space for inventory, tools, or back-end operations. There is a total of 7 Overhead doors, ranging from 8x8 up to 12 x 12, providing endless occupancy opportunities. For the residential investment, you'II find an 812 sq. ft. living area that serves as a private sanctuary or potential income property. This comfortable residence includes a cozy living room, a well-equipped kitchen and dining