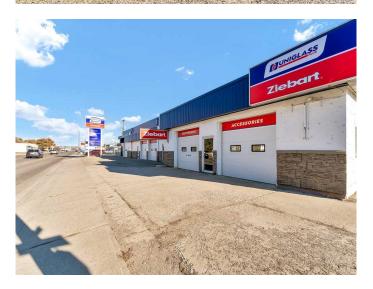

### \$850,000

0 Bedroom, 0.00 Bathroom, Commercial on 0.00 Acres

River Flats, Medicine Hat, Alberta

Welcome to 1137 & 1139 Kingsway Ave SE, with a bonus at 714 12th Street, ALL ON ONE TITLE!!! Such a rare opportunity to own a mixed-use property that combines commercial potential with residential convenience, located on a high-traffic street for maximum visibility. Previously used as an automotive service center, this property is perfectly equipped for a range of business ventures, thanks to its expansive layout, ample parking, and versatile spaces. WITH 2 CIVIC ADDRESSES AND SEPERATED UTILITIES, THIS BUILDING COULD BE DEMISED FOR 2 OR MORE BUSINESSES! The commercial property features an impressive 5,827 sq. ft. above grade, with a spacious main floor offering 4,557 sq. ft. that includes multiple shop bays, service areas, and workspaces. These are well-suited for automotive services or can be adapted to suit other business needs, such as retail, workshop, or office space. Additionally, the upper floor adds another 1,270 sq. ft. of storage and utility rooms, providing ample space for inventory, tools, or back-end operations. There is a total of 7 Overhead doors, ranging from 8x8 up to 12 x 12, providing endless occupancy opportunities. For the residential investment, you'II find an 812 sq. ft. living area that serves as a private sanctuary or potential income property. This comfortable residence includes a cozy living room, a well-equipped kitchen and dining