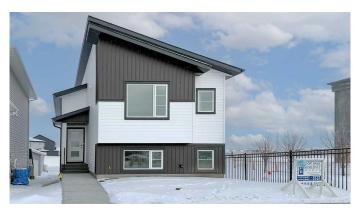

# \$499,000 - 6 Memorial Parkway Sw, Rural Red Deer County

MLS® #A2194369

## \$499,000

3 Bedroom, 2.00 Bathroom, 1,174 sqft Residential on 0.08 Acres

Liberty Landing, Rural Red Deer County, Alberta

Rare to find this Bungalow/ Bilevel Home siding onto the Park with three bedrooms up, the lower level comes with rough in plumbing, large windows and the walk out door to grade all which allow the Lower Development bedrooms, family room, play room or many other uses with this wide open space. Located in the Family friendly Community of Liberty Landing with Parks Playgrounds and pathways all ready and minutes from major shopping such as Costco and Employment Opportunities with in walking distance.

## **Essential Information**

MLS® # A2194369 Price \$499,000

Bedrooms 3
Bathrooms 2.00
Full Baths 2

Square Footage 1,174
Acres 0.08
Year Built 2023

Type Residential
Sub-Type Detached
Style Bi-Level

Active