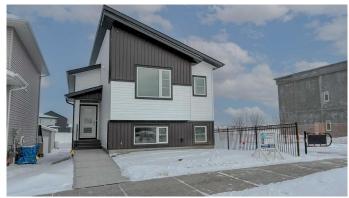

# \$499,000 - 6 Memorial Parkway Sw, Rural Red Deer County

MLS® #A2194369

## \$499,000

3 Bedroom, 2.00 Bathroom, 1,174 sqft Residential on 0.08 Acres

Liberty Landing, Rural Red Deer County, Alberta

Rare to find this Bungalow/ Bilevel Home siding onto the Park with three bedrooms up, the lower level comes with rough in plumbing, large windows and the walk out door to grade all which allow the Lower Development bedrooms, family room, play room or many other uses with this wide open space. Located in the Family friendly Community of Liberty Landing with Parks Playgrounds and pathways all ready and minutes from major shopping such as Costco and Employment Opportunities with in walking distance.

## **Essential Information**

MLS® # A2194369 Price \$499,000

Bedrooms 3
Bathrooms 2.00
Full Baths 2

Square Footage 1,174
Acres 0.08
Year Built 2023

Type Residential
Sub-Type Detached
Style Bi-Level

Active