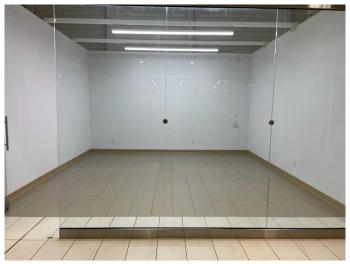

### \$199,900

0 Bedroom, 0.00 Bathroom, Commercial on 0.01 Acres

NONE, Balzac, Alberta

Buy now while the prices are low!! Welcome to the New Horizon Mall, this mall has some really unique shops which you will not find anywhere else. This unit has an excellent location, It's by the BUSY West Entrance of the mall. This is a great place for the families to hang out, the second floor features an indoor sky castle playground and a sky castle roller skating rink. Additionally There's a lot of surface and HEATED UNDERGROUND parking for the customer's convenience. It's a great opportunity to own a unit in an ever growing mall.

#### **Essential Information**

MLS® # A2194514 Price \$199,900

Bathrooms 0.00 Acres 0.01 Year Built 2018

Type Commercial Sub-Type Mixed Use

Status Active