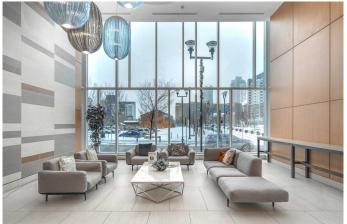

## \$499,000

2 Bedroom, 2.00 Bathroom, 1,012 sqft Residential on 0.00 Acres

Downtown East Village, Calgary, Alberta

Welcome to luxury living in the Pulse tower of Calgary's prestigious Evolution complex. located in the heart of vibrant East Village. This stunning 1,012 SqFt condo offers 2 bedrooms plus a den, 2 full bathrooms, and breathtaking panoramic views of the city skyline and Bow River. Designed for both comfort and style, the open-concept living and dining areas are bathed in natural light from floor-to-ceiling windows, creating a perfect space for entertaining. The gourmet kitchen boasts sleek quartz countertops, high-end stainless steel appliances, and a gas stove, making it a chef's dream. The serene primary bedroom features Southeast views of the Bow River and Saddledome, a spacious walk-through closet, and a luxurious 4-piece ensuite with in-floor heating and premium fixtures. The well-sized secondary bedroom offers comfort and privacy, sharing a beautifully appointed 3-piece bathroom, also with in-floor heating. A dedicated office/den provides the perfect workspace, while additional conveniences include in-suite laundry, underground secured parking, and a separate storage locker. Evolution residents enjoy premium amenities, including a 24-hour concierge, security services, a recreation room, a fully equipped fitness center with a sauna and steam room, and a rooftop patio with a gas BBQâ€"ideal for entertaining and enjoying stunning sunrises. Situated in East Village, this home offers an unparalleled urban lifestyle with access to parks, playgrounds, a

### **Amenities**

Amenities Elevator(s), Park, Visitor Parking

Parking Spaces 1

Parking Heated Garage, Underground