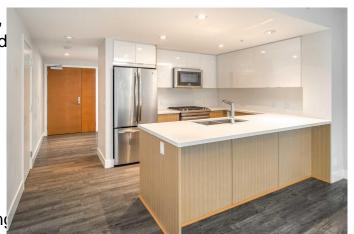

## \$499,000

2 Bedroom, 2.00 Bathroom, 1,012 sqft Residential on 0.00 Acres

Downtown East Village, Calgary, Alberta

Welcome to luxury living in the Pulse tower of Calgary's prestigious Evolution complex. located in the heart of vibrant East Village. This stunning 1,012 SqFt condo offers 2 bedrooms plus a den, 2 full bathrooms, and breathtaking panoramic views of the city skyline and Bow River. Designed for both comfort and style, the open-concept living and dining areas are bathed in natural light from floor-to-ceiling windows, creating a perfect space for entertaining. The gourmet kitchen boasts sleek quartz countertops, high-end stainless steel appliances, and a gas stove, making it a chef's dream. The serene primary bedroom features Southeast views of the Bow River and Saddledome, a spacious walk-through closet, and a luxurious 4-piece ensuite with in-floor heating and premium fixtures. The well-sized secondary bedroom offers comfort and privacy, sharing a beautifully appointed 3-piece bathroom, also with in-floor heating. A dedicated office/den provides the perfect workspace, while additional conveniences include in-suite laundry, underground secured parking, and a separate storage locker. Evolution residents enjoy premium amenities, including a 24-hour concierge, security services, a recreation room, a fully equipped fitness center with a sauna and steam room, and a rooftop patio with a gas BBQâ€"ideal for entertaining and enjoying stunning sunrises. Situated in East Village, this home offers an unparalleled urban lifestyle with access to parks, playgrounds, a

#### Interior

Interior Features Kitchen Island, No Animal Home, No Smoking Home, Quartz Counters

Appliances Dishwasher, Gas Stove,

Washer/Dryer Stacked, Wind

Heating Forced Air Cooling Central Air