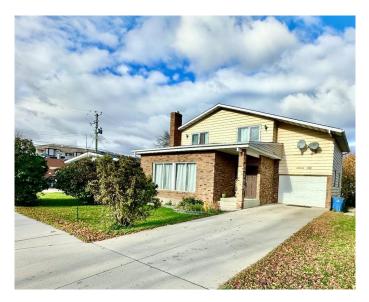

#### \$329,000

4 Bedroom, 3.00 Bathroom, 1,683 sqft Residential on 0.14 Acres

Lac La Biche, Lac La Biche, Alberta

This beautifully updated 1,683 sq. ft. home offers a renovated kitchen with upgraded appliances, a sunken living room with a cozy wood-burning fireplace, a 2-piece bath, and a large denâ€"perfect for a home gym, office, or both. The main floor also features a spacious family room, providing plenty of room for relaxation and entertainment. Upstairs, youâ€<sup>™</sup>II find three bedrooms and a full bath, with the primary bedroom offering a walk-in closet and direct access to the bathroom. The fully finished basement adds even more living space, complete with a second kitchen, a 3-piece bath, a large bedroom, and a family room. Situated on a mature, fully landscaped lot, the backyard is partially fenced and offers additional parking for an RV or extra vehicles with convenient alley access. The single attached garage provides direct entry into the home for added convenience. Located in a close range to shops, clinics, the lakefront, splash park, post office, and schools, this home offers both comfort and convenience. Don't miss out on this fantastic opportunity!

Built in 1976

### Exterior

| Exterior Features | Other                              |
|-------------------|------------------------------------|
| Lot Description   | Back Lane, Lawn                    |
| Roof              | Asphalt Shingle                    |
| Construction      | Brick, Concrete, Mixed, Wood Frame |