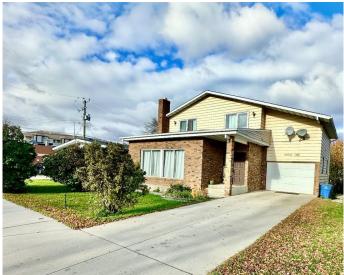

#### \$329,000

4 Bedroom, 3.00 Bathroom, 1,683 sqft Residential on 0.14 Acres

Lac La Biche, Lac La Biche, Alberta

This beautifully updated 1,683 sq. ft. home offers a renovated kitchen with upgraded appliances, a sunken living room with a cozy wood-burning fireplace, a 2-piece bath, and a large denâ€"perfect for a home gym, office, or both. The main floor also features a spacious family room, providing plenty of room for relaxation and entertainment. Upstairs, youâ€<sup>™</sup>II find three bedrooms and a full bath, with the primary bedroom offering a walk-in closet and direct access to the bathroom. The fully finished basement adds even more living space, complete with a second kitchen, a 3-piece bath, a large bedroom, and a family room. Situated on a mature, fully landscaped lot, the backyard is partially fenced and offers additional parking for an RV or extra vehicles with convenient alley access. The single attached garage provides direct entry into the home for added convenience. Located in a close range to shops, clinics, the lakefront, splash park, post office, and schools, this home offers both comfort and convenience. Don't miss out on this fantastic opportunity!

Built in 1976

### Exterior

| Exterior Features | Other                              |
|-------------------|------------------------------------|
| Lot Description   | Back Lane, Lawn                    |
| Roof              | Asphalt Shingle                    |
| Construction      | Brick, Concrete, Mixed, Wood Frame |