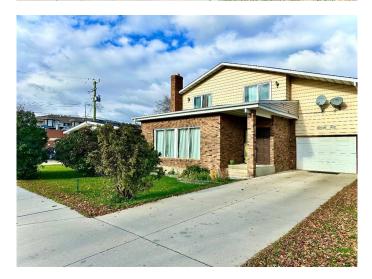

#### \$329,000

4 Bedroom, 3.00 Bathroom, 1,683 sqft Residential on 0.14 Acres

Lac La Biche, Lac La Biche, Alberta

This beautifully updated 1,683 sq. ft. home offers a renovated kitchen with upgraded appliances, a sunken living room with a cozy wood-burning fireplace, a 2-piece bath, and a large denâ€"perfect for a home gym, office, or both. The main floor also features a spacious family room, providing plenty of room for relaxation and entertainment. Upstairs, youâ€<sup>™</sup>II find three bedrooms and a full bath, with the primary bedroom offering a walk-in closet and direct access to the bathroom. The fully finished basement adds even more living space, complete with a second kitchen, a 3-piece bath, a large bedroom, and a family room. Situated on a mature, fully landscaped lot, the backyard is partially fenced and offers additional parking for an RV or extra vehicles with convenient alley access. The single attached garage provides direct entry into the home for added convenience. Located in a close range to shops, clinics, the lakefront, splash park, post office, and schools, this home offers both comfort and convenience. Don't miss out on this fantastic opportunity!

Built in 1976

### Exterior

| Exterior Features | Other                              |
|-------------------|------------------------------------|
| Lot Description   | Back Lane, Lawn                    |
| Roof              | Asphalt Shingle                    |
| Construction      | Brick, Concrete, Mixed, Wood Frame |