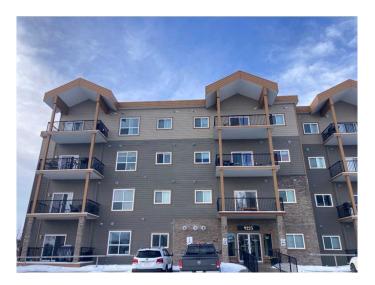

# \$185,000 - 203, 9225 Lakeland Dr, Grande Prairie

MLS® #A2195768

### \$185,000

2 Bedroom, 2.00 Bathroom, 866 sqft Residential on 0.00 Acres

Lakeland., Grande Prairie, Alberta

Updated 2 bed 2 bath corner unit Condo in the Vistas with 2 parking stalls! This condo has had new flooring and features an open concept layout in the living room, dining and kitchen with a patio door leading to your covered deck. The master bedroom has a full ensuite bathroom with a shower. There a second full bathroom and 2ned spare bedroom. This condo will be available for you to move in July 25th 2025 when the tenant moves out. Condo fees 673/ month