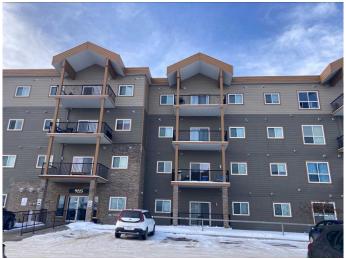

# \$185,000 - 203, 9225 Lakeland Dr, Grande Prairie

MLS® #A2195768

### \$185,000

2 Bedroom, 2.00 Bathroom, 866 sqft Residential on 0.00 Acres

Lakeland., Grande Prairie, Alberta

Updated 2 bed 2 bath corner unit Condo in the Vistas with 2 parking stalls! This condo has had new flooring and features an open concept layout in the living room, dining and kitchen with a patio door leading to your covered deck. The master bedroom has a full ensuite bathroom with a shower. There a second full bathroom and 2ned spare bedroom. This condo will be available for you to move in July 25th 2025 when the tenant moves out. Condo fees 673/ month