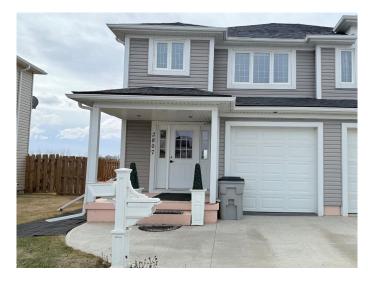

### \$280,000

3 Bedroom, 2.00 Bathroom, 1,427 sqft Residential on 0.07 Acres

Wainwright, Wainwright, Alberta

Welcome to this beautiful 1,427 sq. ft. half duplex, being sold by its original owners! This meticulously maintained home is hypoallergenic, featuring no carpet, and has never been smoked in or had pets, making it a perfect choice for those with allergies or sensitivities. Ideally situated near shopping, walking paths, an all-season park, and the highly anticipated new K-6 public school. As you step inside, you're greeted by hardwood floors throughout and a spacious entryway with a convenient 2-piece bathroom. The main floor boasts an open-concept layout featuring a stylish kitchen with extra added cabinetry for storage, a bright dining area with access to the backyard, and a cozy living roomâ€"ideal for entertaining. The attached garage is accessible from inside the home and features an upgraded floor for durability. Upstairs, you'll find a spacious primary bedroom with a large walk-in closet and direct access to the 4-piece bathroom, which includes a soaking tub and dual entry from the hallway. This level also includes two additional bedrooms, perfect for family or guests.