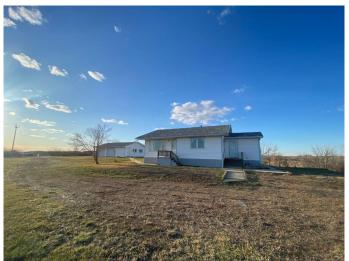

### \$290,000

3 Bedroom, 1.00 Bathroom, 912 sqft Residential on 3.14 Acres

NONE, Special Areas No. 2, Alberta

This charming 3-bedroom, 1-bathroom home is nestled on a beautiful 3.14-acre lot, offering breathtaking views from its elevated location. The property is ideally situated right outside town, close to all amenities, making it both a peaceful retreat and a convenient place to live. It also features a spacious detached 2-car garage and plenty of outdoor space, perfect for various activities or potential future expansion. While the home would benefit from some attention to its foundation, it presents a wonderful opportunity for buyers looking to invest in a property with great potential. With a little vision, this home could truly shine, offering a perfect balance of tranquility and accessibility, with room to grow and personalize!

### **Amenities**

Parking Double Garage Detached

# of Garages 2