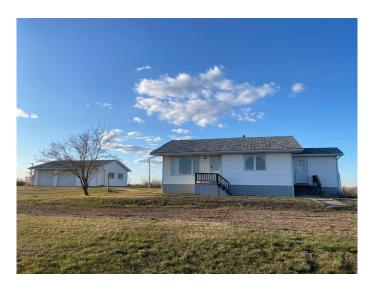

### \$290,000

3 Bedroom, 1.00 Bathroom, 912 sqft Residential on 3.14 Acres

NONE, Special Areas No. 2, Alberta

This charming 3-bedroom, 1-bathroom home is nestled on a beautiful 3.14-acre lot, offering breathtaking views from its elevated location. The property is ideally situated right outside town, close to all amenities, making it both a peaceful retreat and a convenient place to live. It also features a spacious detached 2-car garage and plenty of outdoor space, perfect for various activities or potential future expansion. While the home would benefit from some attention to its foundation, it presents a wonderful opportunity for buyers looking to invest in a property with great potential. With a little vision, this home could truly shine, offering a perfect balance of tranquility and accessibility, with room to grow and personalize!

#### **Exterior**

Exterior Features Private Yard

Lot Description Front Yard, Sloped Down, Views, Irregular Lot

Roof Asphalt Shingle

Construction Vinyl Siding

Foundation Block