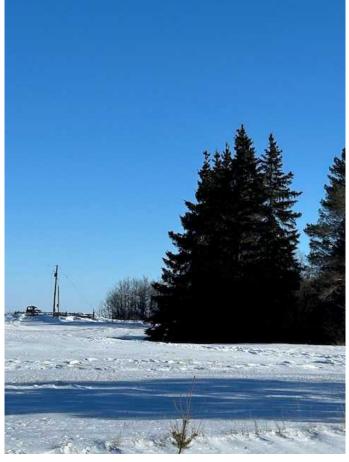

#### \$125,000

0 Bedroom, 0.00 Bathroom, Land on 9.59 Acres

NONE, Rural Vermilion River, County of, Alberta

Build your dream home on this mature yardsite of 9.59 titled acres, located 10 KM east of Marwayne, AB just off Highway #45 in the County of Vermilion River and only 35 KM from Lloydminster. Power, gas, and a new septic tank on site. GST applies. Caution: as with any vacant rural property, if entering to view please be alert to abandoned wells or other potential hazards.