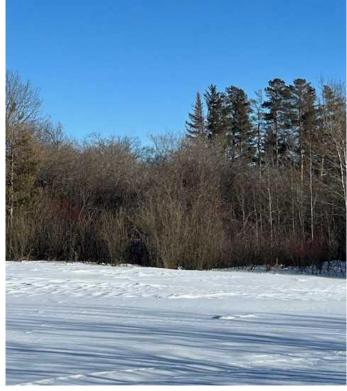

#### \$125,000

0 Bedroom, 0.00 Bathroom, Land on 9.59 Acres

NONE, Rural Vermilion River, County of, Alberta

Build your dream home on this mature yardsite of 9.59 titled acres, located 10 KM east of Marwayne, AB just off Highway #45 in the County of Vermilion River and only 35 KM from Lloydminster. Power, gas, and a new septic tank on site. GST applies. Caution: as with any vacant rural property, if entering to view please be alert to abandoned wells or other potential hazards.