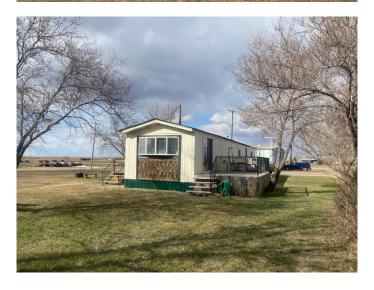

### \$119,000

2 Bedroom, 1.00 Bathroom, 924 sqft Residential on 0.72 Acres

NONE, Youngstown, Alberta

This well-maintained, easy-to-care-for older mobile home features 2 bedrooms and 1 bathroom, set on a generous double lot that you ownâ€"no mobile home pad fees. Inside, you'll find a newer propane furnace, fresh paint throughout and updated flooring in the bathroom. With no stairs, this home offers simple living. Step out onto the large east-facing deck off the kitchen, perfect for enjoying the warm weather. The 0.72-acre property, consisting of five individual lots, provides ample space to add additional buildings or store recreational vehicles. Plus, the home is connected to both water and sewer services from the village. Located just 30 minutes from Hanna, this home meets the high standards for manufactured homes in British Columbia, ensuring quality, safety, and durability. An outdoor shed provides even more storage space. A place to call home, where comfort and space meet!