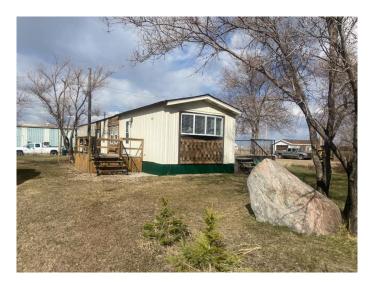

### \$119,000

2 Bedroom, 1.00 Bathroom, 924 sqft Residential on 0.72 Acres

NONE, Youngstown, Alberta

This well-maintained, easy-to-care-for older mobile home features 2 bedrooms and 1 bathroom, set on a generous double lot that you ownâ€"no mobile home pad fees. Inside, you'll find a newer propane furnace, fresh paint throughout and updated flooring in the bathroom. With no stairs, this home offers simple living. Step out onto the large east-facing deck off the kitchen, perfect for enjoying the warm weather. The 0.72-acre property, consisting of five individual lots, provides ample space to add additional buildings or store recreational vehicles. Plus, the home is connected to both water and sewer services from the village. Located just 30 minutes from Hanna, this home meets the high standards for manufactured homes in British Columbia, ensuring quality, safety, and durability. An outdoor shed provides even more storage space. A place to call home, where comfort and space meet!