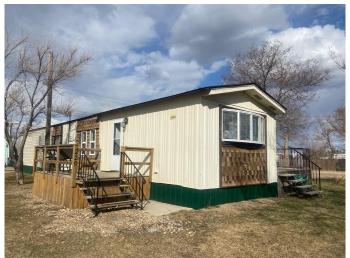

### \$119,000

2 Bedroom, 1.00 Bathroom, 924 sqft Residential on 0.72 Acres

NONE, Youngstown, Alberta

This well-maintained, easy-to-care-for older mobile home features 2 bedrooms and 1 bathroom, set on a generous double lot that you ownâ€"no mobile home pad fees. Inside, you'll find a newer propane furnace, fresh paint throughout and updated flooring in the bathroom. With no stairs, this home offers simple living. Step out onto the large east-facing deck off the kitchen, perfect for enjoying the warm weather. The 0.72-acre property, consisting of five individual lots, provides ample space to add additional buildings or store recreational vehicles. Plus, the home is connected to both water and sewer services from the village. Located just 30 minutes from Hanna, this home meets the high standards for manufactured homes in British Columbia, ensuring quality, safety, and durability. An outdoor shed provides even more storage space. A place to call home, where comfort and space meet!