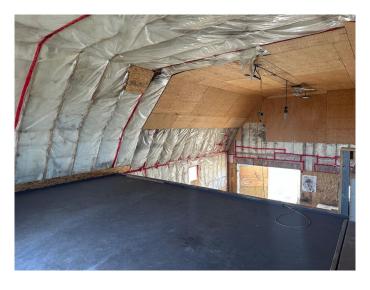

- Mature Trees & Partial Fencing â€" A mix of established trees provides natural beauty and privacy, while the partially fenced property adds flexibility for future development.
- 26 x 40 Insulated Shop with Mezzanine â€" This spacious, insulated shop offers plenty of room for storage, a workshop, or business use.
- Prime Location â€" Enjoy the peace and quiet of rural life while remaining close to major roadways for easy commuting.