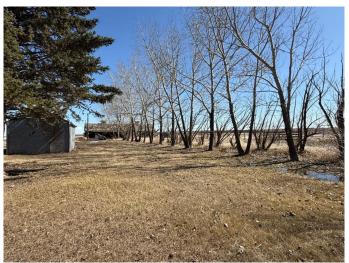

#### \$140,000

0 Bedroom, 0.00 Bathroom, Land on 5.05 Acres

NONE, Rural Vermilion River, County of, Alberta

5.05 Acres of Country Living â€" Build Your Dream Home!

Discover the perfect blend of privacy and convenience with this 5.05-acre property, ideally located just off Highway 16 on Claysmore Road. Whether you're looking to build your dream home, start a hobby farm, or simply enjoy the beauty of country living, this land offers endless possibilities.

- Mature Trees & Partial Fencing â€" A mix of established trees provides natural beauty and privacy, while the partially fenced property adds flexibility for future development.
- 26 x 40 Insulated Shop with Mezzanine â€" This spacious, insulated shop offers plenty of room for storage, a workshop, or business use.
- Prime Location â€" Enjoy the peace and quiet of rural life while remaining close to major roadways for easy commuting.