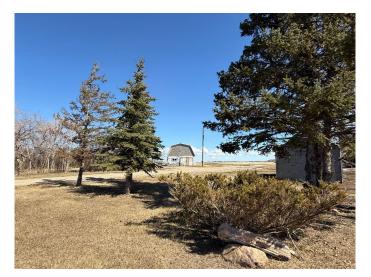

#### \$140,000

0 Bedroom, 0.00 Bathroom, Land on 5.05 Acres

NONE, Rural Vermilion River, County of, Alberta

5.05 Acres of Country Living â€" Build Your Dream Home!

Discover the perfect blend of privacy and convenience with this 5.05-acre property, ideally located just off Highway 16 on Claysmore Road. Whether you're looking to build your dream home, start a hobby farm, or simply enjoy the beauty of country living, this land offers endless possibilities.

- Mature Trees & Partial Fencing â€" A mix of established trees provides natural beauty and privacy, while the partially fenced property adds flexibility for future development.
- 26 x 40 Insulated Shop with Mezzanine â€" This spacious, insulated shop offers plenty of room for storage, a workshop, or business use.
- Prime Location â€" Enjoy the peace and quiet of rural life while remaining close to major roadways for easy commuting.