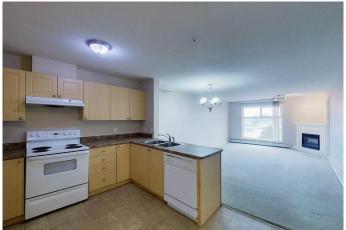

## \$153,000

2 Bedroom, 2.00 Bathroom, 1,011 sqft Residential on 0.00 Acres

Edson, Edson, Alberta

This 2 bedroom, 2 bathroom condo in Place One is located in one of Edson's highly sought after family friendly neighbourhoods, Hillendale. It boasts an open concept floor plan. The kitchen is well appointed. Enjoy this living room is light filled with southern exposure and its large glass door access to the balcony. Stay extra warm and cozy in the winter months with the living room's gas fireplace. Primary suite features a full en-suite bathroom. This unit also boasts a second bedroom, full 4 piece bathroom and in-unit laundry. Hillendale has access to the Town of Edson's trail network, neighbourhood play ground & is in close proximity to the Edson Hospital.

#### Interior

Interior Features Kitchen Island

Appliances None
Heating Radiant
Cooling None
Fireplace Yes