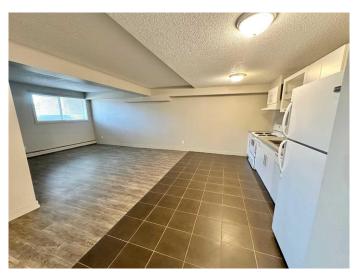

## \$139,900

1 Bedroom, 1.00 Bathroom, 694 sqft Residential on 0.00 Acres

Scenic Heights, Lethbridge, Alberta

1 bedroom updated condo with INSUITE LAUNDRY! Check out this move in ready condo in prime south location- across from coulees, close to Lethbridge Polytechnic College, amenities and to top it off you have a bus stop right out front! Updates to kitchen cabinets, flooring and paint give this unit a modern look. This open concept living/dining/kitchen with bedroom and 4pc bathroom is perfect for first time buyer, student, couple, or investor. Off street parking stall with electric is included. Condo fees include: water, sewer, common area maintenance, building insurance, prof mgmt, reserve fund contributions.

#### Interior

Interior Features Laminate Counters

Appliances Dishwasher, Electric Stove, Refrigerator, Washer/Dryer Stacked

Heating Baseboard

Cooling None