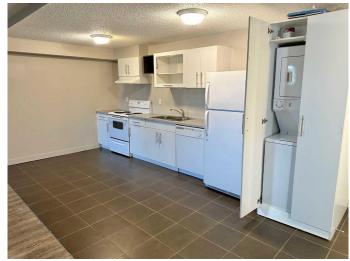

## \$139,900

1 Bedroom, 1.00 Bathroom, 694 sqft Residential on 0.00 Acres

Scenic Heights, Lethbridge, Alberta

1 bedroom updated condo with INSUITE LAUNDRY! Check out this move in ready condo in prime south location- across from coulees, close to Lethbridge Polytechnic College, amenities and to top it off you have a bus stop right out front! Updates to kitchen cabinets, flooring and paint give this unit a modern look. This open concept living/dining/kitchen with bedroom and 4pc bathroom is perfect for first time buyer, student, couple, or investor. Off street parking stall with electric is included. Condo fees include: water, sewer, common area maintenance, building insurance, prof mgmt, reserve fund contributions.

#### Interior

Interior Features Laminate Counters

Appliances Dishwasher, Electric Stove, Refrigerator, Washer/Dryer Stacked

Heating Baseboard

Cooling None