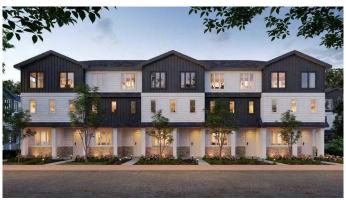

## \$545,000

4 Bedroom, 4.00 Bathroom, 1,826 sqft Residential on 0.02 Acres

Cornerstone., Calgary, Alberta

Brand New 3 Storey Townhome with double car garage attached In Cornerstone. With total of 4 Bedrooms and 4 washrooms. Stainless steel appliances, quartz countertop throughout the house. Huge balcony with gas line for summer BBQ. Walking distance to shopping center and many more facilities. Just 10 minutes' drive to Airport, easy access to Stoney trail and Deerfoot trail.