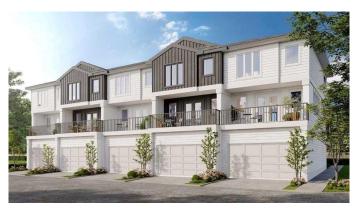

## \$545,000

4 Bedroom, 4.00 Bathroom, 1,826 sqft Residential on 0.02 Acres

Cornerstone., Calgary, Alberta

Brand New 3 Storey Townhome with double car garage attached In Cornerstone. With total of 4 Bedrooms and 4 washrooms. Stainless steel appliances, quartz countertop throughout the house. Huge balcony with gas line for summer BBQ. Walking distance to shopping center and many more facilities. Just 10 minutes' drive to Airport, easy access to Stoney trail and Deerfoot trail.