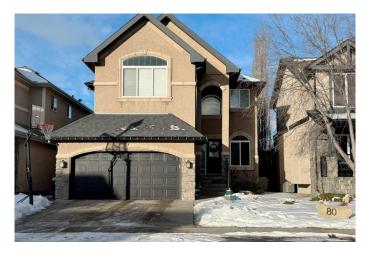

# \$985,000 - 80 Wentworth Crescent Sw, Calgary

MLS® #A2198395

### \$985,000

4 Bedroom, 4.00 Bathroom, 2,380 sqft Residential on 0.11 Acres

West Springs, Calgary, Alberta

HUGE PRICE REDUCTION...Welcome to West Springs, a vibrant yet quiet community in SW accessible to lots of amenities, roadways and three schools. This immaculate detached 4 bedrooms plus bonus room with over 3300 SF of applied living space on 3 levels was built in 2004 and comes with front attached double garage with tons of storage space. Main level carries the phenomenal features including large living room with pot lights, a gas fireplace with masonry work, beautiful kitchen with granite countertops, SS appliances and hardwood cabinetry. A breakfast nook adds additional elegance with lots of natural light. Kitchen patio door leads to deck and a mature, quiet backyard. Second floor has 3 bedrooms including a fairly large master with 5-pc ensuite, and another 4-pc bath. A large bonus room (250 SF) provides a luxury to enjoy with your family. Basement has another bedroom with a 3-pc ensuite, a wet bar and an office. RECENT UPGRADES INCLUDE NEW LED POT LIGHTS, 3 NEW TOILETS, SINKS, WATER FAUCETS, NEW CULLIGAN WATER FILTER SYSTEM, NEW LIGHTS THROUGHOUT THE HOUSE, NEW CHANDELIER, NEW HOOD AND FRIDGE, NEW DISHWASHER (BOSCH), and NEW HOT WATER TANK. This is a great property with great value. Book your appointment today!

Built in 2004