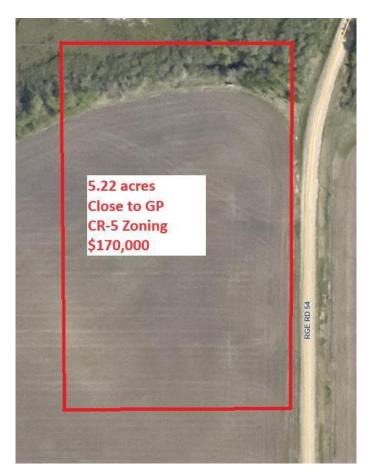

## \$169,900

0 Bedroom, 0.00 Bathroom, Land on 5.22 Acres

NONE, Rural Grande Prairie No. 1, County of, Alberta

Beautiful 5.2 acre parcel with close proximity to Grande Prairie. It comes with nice tree coverage to the North. Mostly pavement to the property with a short stint of gravel. Great potential for a home build or a modular home set up. Seller may be willing to do a short term vendor finance while you set up your acreage.

MLS® # A2199426 Price \$169,900

Bathrooms 0.00 Acres 5.22 Type Land

Sub-Type Residential Land

Status Active

## **Additional Information**

Date Listed March 5th, 2025

Days on Market 47

Zoning CR-5

**Listing Details** 

Listing Office Grassroots Realty Group Ltd.

Data is supplied by Pillar 9â,¢ MLS® System. Pillar 9â,¢ is the owner of the copyright in its MLS® System. Data is deemed reliable but is not guaranteed accurate by Pillar 9â,¢. The trademarks MLS®, Multiple Listing Service® and the associated logos are owned by The Canadian Real Estate Association (CREA) and identify the quality of services provided by real estate professionals who are members of CREA. Used under license.