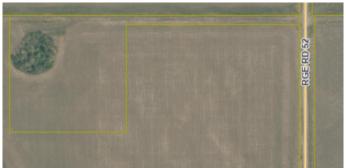

### \$179,900

0 Bedroom, 0.00 Bathroom, Land on 10.01 Acres

NONE, Rural Grande Prairie No. 1, County of, Alberta

Rare opportunity to own a larger parcel of land at an affordable price! This 10+ acre parcel is located a short drive out of GP. There's a great opportunity to set this property up for your business or for animals! CR-5 ZONING!

## **Community Information**

Address Se-15-73-5-w6 Range Road 52

Subdivision NONE

City Rural Grande Prairie No. 1, County of

County Grande Prairie No. 1, County of

Province Alberta
Postal Code T0H 3C0

#### **Additional Information**

Date Listed March 5th, 2025

Days on Market 47

Zoning CR-5