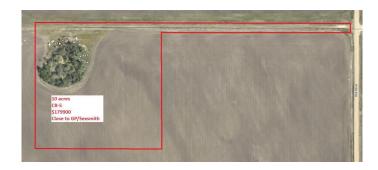

### \$179,900

0 Bedroom, 0.00 Bathroom, Land on 10.01 Acres

NONE, Rural Grande Prairie No. 1, County of, Alberta

Rare opportunity to own a larger parcel of land at an affordable price! This 10+ acre parcel is located a short drive out of GP. There's a great opportunity to set this property up for your business or for animals! CR-5 ZONING!

#### **Essential Information**

MLS® # A2199434 Price \$179,900

Bathrooms 0.00
Acres 10.01
Type Land

Sub-Type Residential Land

Status Active

#### **Additional Information**

Date Listed March 5th, 2025

Days on Market 47

Zoning CR-5